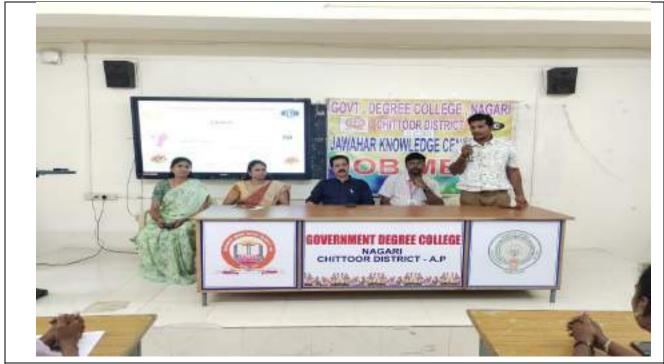

The IQAC believes that enhancing the quality of students' experiences at the college is crucial to improving their employability. As a result, the aspect of employability has been integrated into all academic programs. Additionally, the college has introduced job-oriented, need-based, and value-based certificate programs. The *Jawahar Knowledge Centre* (JKC) facilitates pre-placement training, career guidance, and soft skills development, with active participation from alumni. These efforts collectively contribute to improving the employability of students.