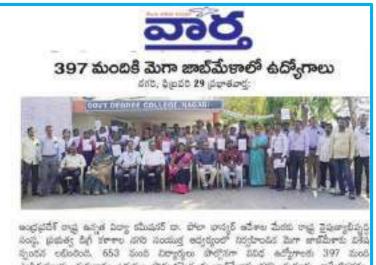

ద్ధి సంస్థ సహకారంతో స్పానక ప్రయత్వ డిగ్రీ కళాశాలలో గురువారం జరిగిన ఉద్యోగ మీగాలో శరికి మందిని ఎందిక చేసినల్లు ప్రిన్నవల్ వా వేటుగోపాల్ తెరిపారు. ఈ మీగాలో 80 కుపెనీల నుంచి ప్రతిపదులు పోజయకాగా, నగరి, ప్రత్యారు, కార్చేటిన గరం, పత్యదేడు, శ్రీవాళ హాస్త్రిలో రెందు కళా శాలలు మొత్తం కారు కళాశాలల నుంచి 108 నుండి విధ్యాప్తులు. జయట నుంచి 108 నుండి విధ్యాప్తులు. జయట నుంచి 108 నుండి విధ్యాప్తులు. జయట నుంచి 108 నుండి విధ్యాప్తులు. జయట నుంచి 108 నుండి విధ్యాప్తులు. జయట నుంచి 100 నుంది అభ్యాప్తులు హాజరయ్యారగి తెరిపాడు. ప్రత్యాకు ప్రభుత్వ డిగ్రీ కళాశాల ప్రచ్చిపల్ వాశ్రీనిచానులు



රෙහිජිත් කිසැරුවණි සහැන්ත්වා

ెరిడ్డి, పత్యవేదు కూశాల అవ్యక్షుడు సురేషిపాటు, శ్రీకాళపాస్త్రి కళాశాల ప్రద్యిపటే శ్రీలత, కంపెరీల ప్రతిపిడులు పాల్గొన్నారు.

Date : 01/03/2024 EditionName : ANDHRA PRADESH( CHITTOOR. ) PageNo : 03





స్తుందన లభిందింది. 653 సంది విద్యార్తుల పోర్చిగా వవిధ ఉద్యోగాంటి 397 సంది ఎంపికయ్యారు. గురువారు ఉదురు ప్రోధింభమైన ఈ జాటిపేశాకు నగర, పుశ్వారు, కార్పేటిపోదం, సర్యవేదు, శ్రీశాళపోస్తలోని రెండు ప్రభుత్వ దిగ్ కళాశాలల అంటూ ఆరు ప్రభుత్వ దిగ్ కళాశాలల నంలి 433 మంది విద్యార్తులు, ఉతరులు 120 సుంది విద్యార్తులు పోల్గొన్నారు. పేటీయం, దిర్రి న్ ఆఫోలో ఫోర్మన్, వెక్ మహేంద్ర, బాబా ఎంట్రైనర్స్, అమేజాన్ వేట్రోస్ తదితర 20 మహిసిల ప్రతిగిమలు నర్వహిందిన జంటర్వ్యూల్ 6 కళాశాలల నుంది 355 నుంది, జతరుల నుంది 42 సుంది విదిధ ఉద్యోగాంటిన జంటర్వ్యూల్ 6 కళాశాలల నుంది 355 నుంది, జతరుల నుంది 42 సుంది విదిధ ఉద్యోగాంటిన జంటర్వ్యూల్ , ఎంబికైన విద్యార్థులు కళాశాల ప్రస్తుపోల్ డా, వేటుగోపోల్ కళాశాంక్రలు తెలిపోరు, పర్కిన ఉద్యోగాల్లో ప్రత్యుతన ప్రదర్శించి ఉచ్చతారి డాంటి పూరించారు. ఈ జాటిపేశాలో పుత్వారు, నటిర్లదేవుండి, ప్రీర్మాపోత్