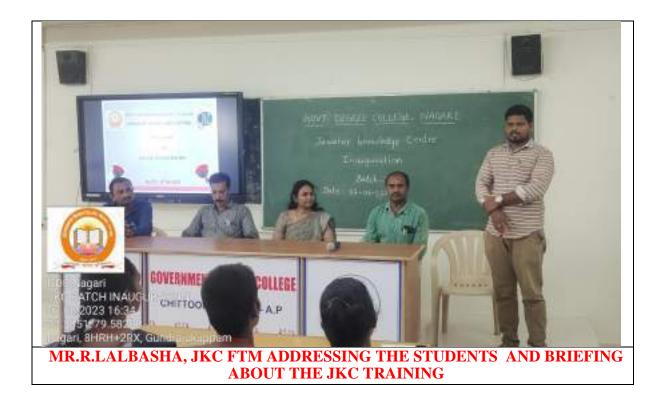

ns.
- Incharge of Department of English Dr.M.Pankaja,explained the importance of Communication skills, soft skills. She also mentioned the importance of pre test and post test after the JKC training.She highlighted the importance of dress etiquette and curiosity to learn new things among the degree students.
- JKC Co-ordinator, Sri P.Nagarjuna and JKC Full Time Mentor Sri R.Lalbasha briefed about the JKC training syllabus.



### PRINCIPAL SIR Dr.R.VENUGOPAL SPEAKING ABOUT THE IMPORTANCE OF TRAINING



Dr.M.BHASKARA RAJU, VICE PRINCIPAL SPEAKING ABOUT THE ROLE OF JKC IN ACHIEVING JOBS



### ICHARGE OF ENGLISH DEPARTMENT, DR.M.PANKAJASPEAKING ABOUT THEIMPORTANCE OF COMMUNICATION & SOFT SKILLS



#### JKCCO-ORDINATOR SRIP.NAGARJUNASPEAKING ABOUTTHEDETAILS OFTRAINING ANDINSPIRATIONALSPEECH



- > Batch-I training completed on 31.10.2023.
- Jawahar Knowledge centre conducted an Inaugural session for Batch-II on 01.11.2023.
- ➢ In Batch-II totally **39** students registered. They are all B.Sc. and B.Com final year students.
- In this Inaugural session JKC Chairman&Principal Dr.R.Venugopal Presided over the Programme and speaking abouthow to get the job by taking some inspired persons lifes as example

Vice Principal Dr.M.Bhaskara Raju , Incharge of Department of English Dr.M.Revathi,JKC Co-ordinator Dr.M.Pankaja and JKC Full Time Mentor Sri R.Lalbasha Partcipated in the programme and they given motivational Speech , Present Competition in the world regarding the jobs and make this Inaugural session as grand success.

Finally JKC Co-ordinator Dr.M.Pankaja explaining about the de