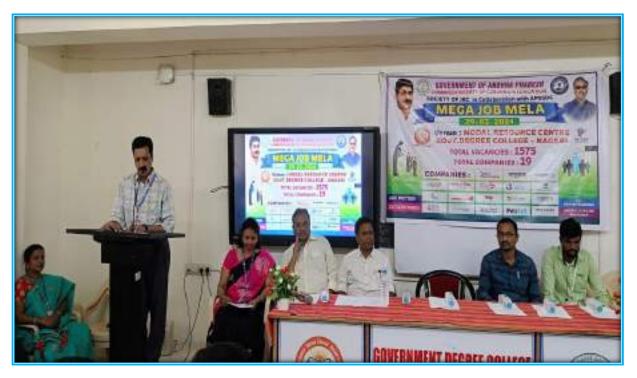

The IQAC believes that enhancing the quality of students' experiences at the college is crucial to improving their employability. As a result, the aspect of employability has been integrated into all academic programs. Additionally, the college has introduced job-oriented, need-based, and value-based certificate programs. The *Jawahar Knowledge Centre* (JKC) facilitates pre-placement training, career guidance, and soft skills development, with active participation from alumni. These efforts collectively contribute to improving the employability of students.