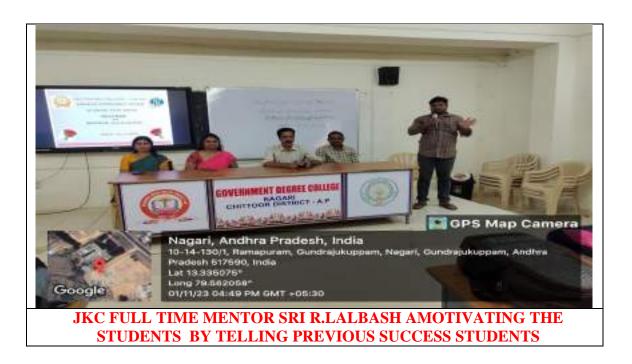

&Principal Dr.R.Venugopal Presided over the Programme and speaking abouthow to get the job by taking some inspired persons lifes as example

Vice Principal Dr.M.Bhaskara Raju , Incharge of Department of English Dr.M.Revathi,JKC Co-ordinator Dr.M.Pankaja and JKC Full Time Mentor Sri R.Lalbasha Partcipated in the programme and they given motivational Speech , Present Competition in the world regarding the jobs and make this Inaugural session as grand success.

Finally JKC Co-ordinator Dr.M.Pankaja explaining about the details of Curriculum of the training to the students.



COURSES AND HOW TO ACHIEVE GOVT. JOBS THROUGH JKC PLATFORM



INCHARGE DEPARTMENT OF ENGLISH Dr.M.REVATHIMOTIVATING THE STUDENTS



JKCCO-ORDINATOR DR.M.PANKAJASPEAKING ABOUTTHEDETAILS OFTRAINING ANDINSPIRATIONALSPEECH



- ▶ Batch-II training completed on 31.01.2024.
- Batch-III Training started on 01.02.2024
- > In Batch-III totally **30**students registered. They are all B.Sc. second year students.

## Training details furnished below:

| S.No | Batch     | No.of Students Trained |
|------|-----------|------------------------|
| 1    | Batch-I   | 47                     |
| 2    | Batch-II  | 39                     |
| 3    | Batch-III | 30                     |
|      | Total     | 116                    |



**Hands on Training** 

### AWARENESS PROGRAMME ON "SOFTWARE COURSES – JOB OPPORTUNITIES" on 09.11.2023

- Jawahar Knowledge Centre (JKC) and Career Guidance & Counseling Cell organized a programme on "Software Courses – Job Opportunities" for the final year students of B.Com (CA) and BSc (Comput