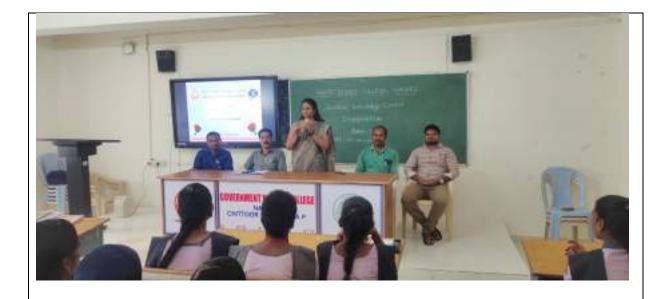

ed the students to hone these skills to achieve their dream jobs within the stipulated time.
- Dr. M. Bhaskara Raju, Vice Principal motivated the students to update their knowledge for competitive examinations.
- Incharge of Department of English Dr.M.Pankaja,explained the importance of Communication skills, soft skills. She also mentioned the importance of pre test and post test after the JKC training.She highlighted the importance of dress etiquette and curiosity to learn new things among the degree students.
- JKC Co-ordinator, Sri P.Nagarjuna and JKC Full Time Mentor Sri R.Lalbasha briefed about the JKC training syllabus.



### PRINCIPAL SIR Dr.R.VENUGOPAL SPEAKING ABOUT THE IMPORTANCE OF TRAINING



Dr.M.BHASKARA RAJU, VICE PRINCIPAL SPEAKING ABOUT THE ROLE OF JKC IN ACHIEVING JOBS



### ICHARGE OF ENGLISH DEPARTMENT, DR.M.PANKAJASPEAKING ABOUT THEIMPORTANCE OF COMMUNICATION & SOFT SKILLS



#### JKCCO-ORDINATOR SRIP.NAGARJUNASPEAKING ABOUTTHEDETAILS OFTRAINING ANDINSPIRATIONALSPEECH



- > Batch-I training completed on 31.10.2023.
- Jawahar Knowledge centre conducted an Inaugural session for Batch-II on 01.11.2023.
- ➢ In Batch-II totally **39** students registered. They are all B.Sc. and B.Com final year students.
- In this Inaugural session JKC Chairman&Principal Dr.R.Venugopal Presided over the Programme and speaking abouthow to get the job by taking some inspired persons lifes as example

Vice Principal Dr.M.Bhaskara Raju , Incharge of Department of English Dr.M.Revathi,JKC Co-ordinator Dr.M.Pankaja and JKC Full Time Mentor Sri R.Lalbasha Partcipated in the prog