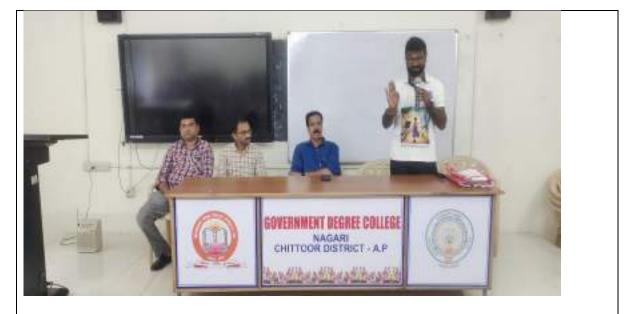

---------------------------------------------------------------------------------------------------------------------------------------------------|---------------------------------------------------------------------|---------------------------------------------------------------------------------------|
| If Else conditions<br>Loops<br>Traples<br>Functions<br>Hashing<br>Sets<br>Pattern problems<br>and more | Time and Spore<br>complexity<br>Searching and<br>Sorting<br>Arrays, String<br>Brearsion<br>LinkedList<br>Stacks<br>Queues<br>Tree<br>Heaps<br>Graph | HTML<br>CSS<br>JavaScript<br>React<br>TypeScript<br>And to Projects | Gittilub<br>SQL<br>Authentication<br>Scraping<br>Node(5<br>Express and y-<br>protects |

### The Schedule





**Principal Dr.R.Venugopal motivating the students** 



Joining the Dots Foundation representative Mr.Dhananjeya Rama Krishnappa briefing about the selection process and training



Joning the Dots Foundation Conducting aptitude Test to the students



**Conducting Interviews to the selected students in aptitude test** 



Final selected students for one year training programme in web development with JKC team and Representative of Joining the Dots Fondation

#### Placement Details:

During the academic year 2023-24 we conducted 02 job drives, 01 Nodal Level Mega Job Mela and attended 01 Maha Job Mela at S.V.Arts College, Tirupati and 01 Mega Job mela at GDC,Puttur an in our College.

- i) On29-08-2023our students attendedfor Maha Job totally 124 students were partcipated , in which 56 students got selected.
- ii) On 21.12.2023 we conducted a