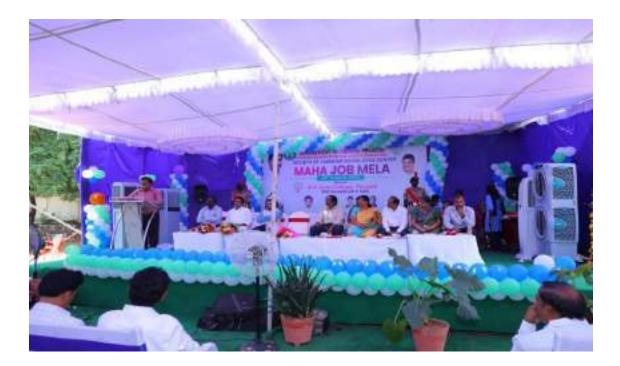

The IQAC believes that enhancing the quality of students' experiences at the college is crucial to improving their employability. As a result, the aspect of employability has been integrated into all academic programs. Additionally, the college has introduced job-oriented, need-based, and value-based certificate programs. The *Jawahar Knowledge Centre* (JKC) facilitates pre-placement training, career guidance, and soft skills development, with active participation from alumni. These efforts collectively contribute to improving the employability of students.