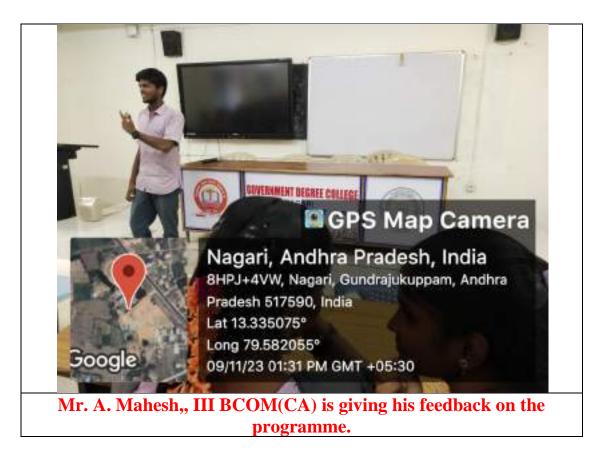

IT consulting and Data Analysis. He also stressed on the role of AI in Software and needed to practice and improve the skills with hands-on practice. He also expressed that Companies seek skilled individuals proficient in coding, software Engineering and database management these days. Mr. Ganesh clarified students' doubts during interaction with students.

Dr. M. Revathi, C&G Cell Coordinator, Dr. M. Bhaskar Raju, Vice-principal, Dr. A. Indira Priyadarsini, IQAC Coordinator, Dr. D. Bhaskar, Dept. of Commerce, Mr. R.Lal Basha, JKC Full- Time Mentor and 91 students participated in the programme



Dr. R. Venugopal is addressing the gathering



Mr. P. Ganesh Reddy, Master Trainer from Take-off Institute, Tirupati, enlightening students on Software Courses and Job Opportunities.



session



#### **NEWSPAPER CLIPPINGS :**



#### సాఫ్ట్ వేర్ కోర్కులపై అవగాహన సదస్సు

నగరి, సమంజరు కి భారతదేశం సాఫ్టోవేర్ రంగంలో ప్రమంశానికి దిహ్హ రిగా ఉందని ప్రభుత్వ డిగ్లీ కళాశాల ఫ్రోస్టిసాల్ రా వేజుగోసాల్ తెరిసారు. నగరి వస్తుక పరిడిలోని ప్రభుత్వ డిగ్లీ కళాశాలలో సాఫ్ట్రేవర్ కోర్చుడు - జవ కాశాలు అనే అంశంపై గురువారం నిర్వహించిన అమాహన పదర్పులో ఆయన మాత్రామతూ ప్రమందంలో భారతదేశం యువరేశమని, మాసన వదరులను అందించే కల్ప తరువగా మారిందని తెరిపోరు. కుప్పాటర్ సాఫ్ట్రేవర్ ఎన్నటికీ ఉపాది కర్యించే రంగపుని ఆన్రారు. ముఖ్య అనిదిగా పొడ్చులోవడు అందించే ప్రక్తిర్వితో పాటు అనుభవాత్వరూ పేర్పులోవడు ముఖ్యమని సూదించారు. మెడిస్ రెర్సింగ్, మేటా సైన్స్ నూ తన కుప్పాటర్ కోర్యుంటు సేక్సుకోవాలని హెంచిండారు. రాట్సర్లమంలో ఫైన్ ప్రసిపింట్ భాన్సరకాజు, చా చేవరి, దా అందిక, ప్రయదర్శిం, దా భాన్నట్, ప్రేభాల్ జామా విద్యారు, విద్యార్థులు పాల