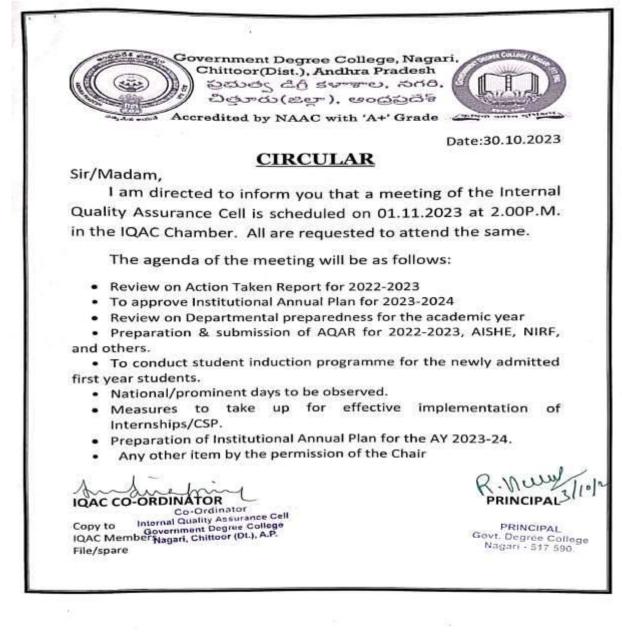

### INTERNAL QUALITY ASSURANCE CELL (IQAC) CIRCULARS AND MINUTES OF MEETING

Accredited by NAAC with 'A+' Grade Near Mandapam, Chennai – Tirupati Road, Nagari -517590

**a**08577294613

### Internal Quality Assurance Cell Minutes of Meetings

Meeting No:GDCN/IQAC/01/23-24 dt:01.11.2023

#### Agenda

- Review on Action Taken Report for 2022-2023
- To approve Institutional Annual Plan for 2023-2024
- Review on Departmental preparedness for the academic year
- Preparation & submission of AQAR for 2022-2023, AISHE, NIRF, and others.
- To conduct student induction programme for the newly admitted first year students.
- National/prominent days to be observed.
- Measures to take up for effective implementation of Internships/CSP.
- Preparation of Institutional Annual Plan for the AY 2023-24.
- Any other item by the permission of the Chair.

The Internal Quality Assurance Cell(IQAC) members met in the IQAC Chamber with the Principal in the chair on 01.11.2023 at 2.00PM and reviewed last meeting resolutions, discussed, and resolved the following: