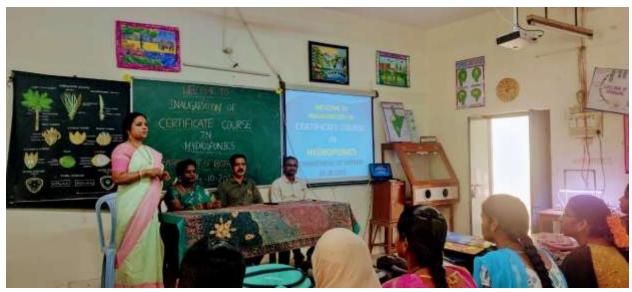

skills necessary to engage in hydroponic farming. The combination of theoretical knowledge, handson experience, and field visits ensured a well-rounded learning experience. The course has prepared participants to pursue hydroponic farming ventures with confidence and competence.

**Recommendations:** Based on the success of this course, it is recommended to continue offering similar programs and potentially expand to include advanced levels or specialized topics in hydroponics. Additionally, incorporating practical projects or internships could further enhance participants' experiential learning.



Principal Dr.R.Venugopal inaugurating Hydroponics unit along with faculty and students



Dr. R.Venugopal delivering inaugural speech



Dr.M.Bhaskar Raju sharing his opinions on Hydroponics



Dr. A.indira Priyadarsini explaining about the course



## ASSESSMENT QUESTIONS

- 1. Basic Principles of Hydroponics:
  - Explain the fundamental principles of hydroponics and how they differ from traditional soil-based cultivation.
- 2. Nutrient Solutions:
  - Describe the key components of a nutrient solution in hydroponics. How do these components contribute to plant growth?
- 3. pH and EC Management:
  - Why is it essential to monitor and control pH and electrical conductivity (EC) in hydroponic systems? How do these factors affect plant health?
- 4. Hydroponic Systems:
  - Compare and contrast different types of hydroponic systems (e.g., NFT, DWC, Drip systems). What are the advantages and disadvantages of each?
- 5. Plant Nutrition:
  - Discuss the role of essential nutrients in