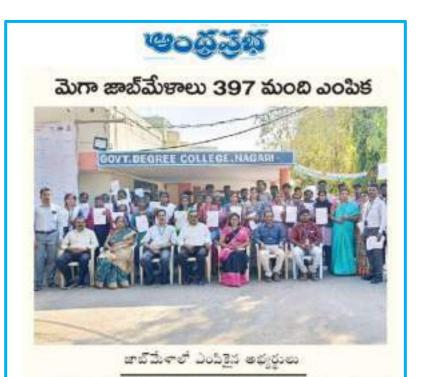

యార్తులు, ఉతరులు 120 సుంది విద్యార్తులు పోల్గొన్నారు. పేటీయం, దిర్రి న్ ఆఫోలో ఫోర్మన్, వెక్ మహేంద్ర, బాబా ఎంట్రైనర్స్, అమేజాన్ వేట్రోస్ తదితర 20 మహిసిల ప్రతిగిమలు నర్వహిందిన జంటర్వ్యూల్ 6 కళాశాలల నుంది 355 నుంది, జతరుల నుంది 42 సుంది విదిధ ఉద్యోగాంటిన జంటర్వ్యూల్ 6 కళాశాలల నుంది 355 నుంది, జతరుల నుంది 42 సుంది విదిధ ఉద్యోగాంటిన జంటర్వ్యూల్ , ఎంబికైన విద్యార్థులు కళాశాల ప్రస్తుపోల్ డా, వేటుగోపోల్ కళాశాంక్రలు తెలిపోరు, పర్కిన ఉద్యోగాల్లో ప్రత్యుతన ప్రదర్శించి ఉచ్చతారి డాంటి పూరించారు. ఈ జాటిపేశాలో పుత్వారు, నటిర్లదేవుండి, ప్రీర్మాపోత్త ప్రిస్తాహిక్ష ప్రిస్మాపాత్ర ప్రదర్శించికి ఎదగాంది పూరించారు. ఈ జాటిపేటాలో పుత్వారు, నటిర్ల రిపోర్ట్ సెంటర్ నమస్యుడుకర్ల దా,వరకం, అర్మాపరిలు పాల్గొన్నారు.

> Date: 01/03/2024, Edition: Tempathi(Chiltooru Dist), Page: 3 -Source : https://epapes.vaar.fux.com/





నగరి, ఫిజువరి 29, ప్రభమ్మాస్ :అంద్ర ప్రదేశ్ రాష్ట్ర ఉన్నత విద్యా కమీషనర్ దా. పోలా భాస్కర్ ఆదేశాల మేరకు రాష్ట్ర నైపుజ్యాభివృద్ధి సంస్త, ప్రభుత్వ దిగ్రీ కళాశాల నగరి సంయుక్త అధ్వర్యంలో నిర్వహించిన మెగాజాబ్**మేళాకు విశేష** స్పందన లభించింది. 653 మంది విద్యార్థులు పాల్గొనగా వివిధ ఉద్యోగాలకు 397 మంది ఎంపికయ్యారు. గురువారం ఉదయం ప్రారంభమైన ఈ జాబ్మేకాళు నగరి, పుత్తూరు, కార్వేటినగరం, సత్యవేడు, శ్రీకాళహస్తిలోని రెండు ప్రభుత్వ డిగ్రీ కళాశాలలు అంటూ ఆరు ప్రభుత్వ డిగ్రీ కళాశాలల నుంచి 433 మంది విద్యార్థులు ఇతరులు 120 మంది విద్యార్థులు పాల్గొన్నారు. పేటియం, డిక్సన్, అపోలో ఫార్మనీ, టెక్ మహేంద్ర, టాటా ఎలక్రాబిక్స్, అమెజాన్ వేర్తౌస్ తదితర 20 కంపెనీల (పతినిధులు నిర్వహించిన ఇంటర్వూలో 6 కళాశాలల నుంచి 355 మంది, ఇతరుల నుంచి 42 మంది వివిధ ఉద్యోగాలకు ఎంపికయ్యూరు. ఎంపికైన విద్యార్థులకు కళాశాల ప్రిన్నిపాల్ డా. ఆర్ వే