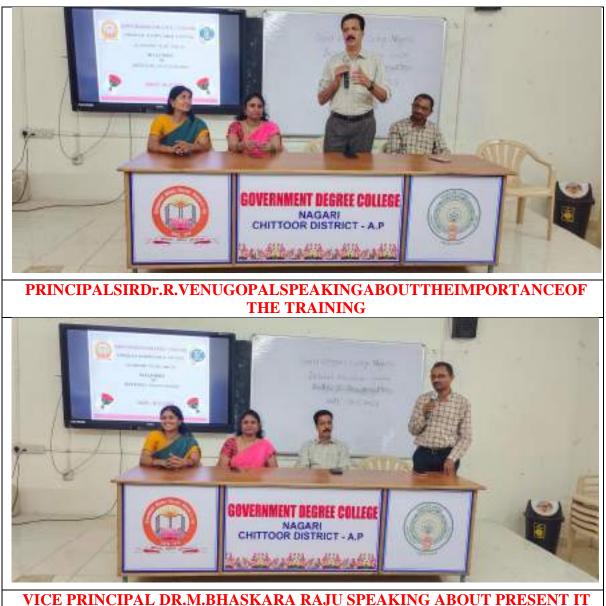

har Knowledge centre conducted an Inaugural session for Batch-II on 01.11.2023.
- ➢ In Batch-II totally **39** students registered. They are all B.Sc. and B.Com final year students.
- In this Inaugural session JKC Chairman&Principal Dr.R.Venugopal Presided over the Programme and speaking abouthow to get the job by taking some inspired persons lifes as example

Vice Principal Dr.M.Bhaskara Raju , Incharge of Department of English Dr.M.Revathi,JKC Co-ordinator Dr.M.Pankaja and JKC Full Time Mentor Sri R.Lalbasha Partcipated in the programme and they given motivational Speech , Present Competition in the world regarding the jobs and make this Inaugural session as grand success.

Finally JKC Co-ordinator Dr.M.Pankaja explaining about the details of Curriculum of the training to the students.



COURSES AND HOW TO ACHIEVE GOVT. JOBS THROUGH JKC PLATFORM



INCHARGE DEPARTMENT OF ENGLISH Dr.M.REVATHIMOTIVATING THE STUDENTS



JKCCO-ORDINATOR DR.M.PANKAJASPEAKING ABOUTTHEDETAILS OFTRAINING ANDINSPIRATIONALSPEECH



- ▶ Batch-II training completed on 31.01.2024.
- Batch-III Training started on 01.02.2024
- > In Batch-III totally **30**students registered. They are all B.Sc. second year students.

## Training details furnished below:

| S.No | Batch     | No.of Students Trained |
|------|-----------|------------------------|
| 1    | Batch-I   | 47                     |
| 2    | Batch-II  | 39                     |
| 3    | Batch-III | 30                     |
|      | Total     | 116                    |



**Hands on Training** 

### AWARENESS PROGRAMME ON "SOFTWARE COURSES – JOB