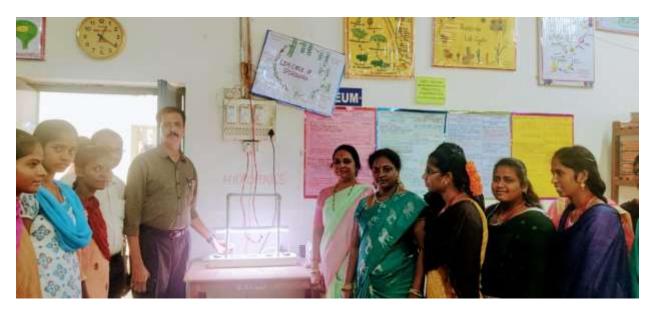

The IQAC believes that enhancing the quality of students' experiences at the college is crucial to improving their employability. As a result, the aspect of employability has been integrated into all academic programs. Additionally, the college has introduced job-oriented, need-based, and value-based certificate programs. The *Jawahar Knowledge Centre* (JKC) facilitates pre-placement training, career guidance, and soft skills development, with active participation from alumni. These efforts collectively contribute to improving the employability of students.