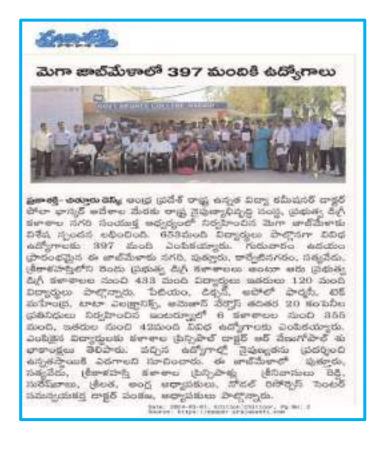

ద్యార్తులు, ఉతరులు 120 సుంది విద్యార్తులు పోల్గొన్నారు. పేటీయం, దిర్రి న్ ఆఫోలో ఫోర్మన్, వెక్ మహేంద్ర, బాబా ఎంట్రైనర్స్, అమేజాన్ వేట్రోస్ తదితర 20 మహిసిల ప్రతిగిమలు నర్వహిందిన జంటర్వ్యూల్ 6 కళాశాలల నుంది 355 నుంది, జతరుల నుంది 42 సుంది విదిధ ఉద్యోగాంటిన జంటర్వ్యూల్ 6 కళాశాలల నుంది 355 నుంది, జతరుల నుంది 42 సుంది విదిధ ఉద్యోగాంటిన జంటర్వ్యూల్ , ఎంబికైన విద్యార్థులు కళాశాల ప్రస్తుపోల్ డా, వేటుగోపోల్ కళాశాంక్రలు తెలిపోరు, పర్కిన ఉద్యోగాల్లో ప్రత్యుతన ప్రదర్శించి ఉచ్చతారి డాంటి పూరించారు. ఈ జాటిపేశాలో పుత్వారు, నటిర్లదేవుండి, ప్రీర్మాపోత్త ప్రిస్తాహిక్ష ప్రిస్మాపాత్ర ప్రదర్శించికి ఎదగాంది పూరించారు. ఈ జాటిపేటాలో పుత్వారు, నటిర్ల రిపోర్ట్ సెంటర్ నమస్యుడుకర్ల దా,వరకం, అర్మాపరిలు పాల్గొన్నారు.

> Date: 01/03/2024, Edition: Tempathi(Chiltooru Dist), Page: 3 -Source : https://epapes.vaar.fux.com/





నగరి, ఫిజువరి 29, ప్రభమ్మాస్ :అంద్ర ప్రదేశ్ రాష్ట్ర ఉన్నత విద్యా కమీషనర్ దా. పోలా భాస్కర్ ఆదేశాల మేరకు రాష్ట్ర నైపుజ్యాభివృద్ధి సంస్త, ప్రభుత్వ దిగ్రీ కళాశాల నగరి సంయుక్త అధ్వర్యంలో నిర్వహించిన మెగాజాబ్**మేళాకు విశేష** స్పందన లభించింది. 653 మంది విద్యార్థులు పాల్గొనగా వివిధ ఉద్యోగాలకు 397 మంది ఎంపికయ్యారు. గురువారం ఉదయం ప్రారంభమైన ఈ జాబ్మేకాళు నగరి, పుత్తూరు, కార్వేటినగరం, సత్యవేడు, శ్రీకాళహస్తిలోని రెండు ప్రభుత్వ డిగ్రీ కళాశాలలు అంటూ ఆరు ప్రభుత్వ డిగ్రీ కళాశాలల నుంచి 433 మంది విద్యార్థులు ఇతరులు 120 మంది విద్యార్థులు పాల్గొన్నారు. పేటియం, డిక్సన్, అపోలో ఫార్మనీ, టెక్ మహేంద్ర, టాటా ఎలక్రాబిక్స్, అమెజాన్ వేర్తౌస్ తదితర 20 కంపెనీల (పతినిధులు నిర్వహించిన ఇంటర్వూలో 6 కళాశాలల నుంచి 355 మంది, ఇతరుల నుంచి 42 మంది వివిధ ఉద్యోగాలకు ఎంపికయ్యూరు. ఎంపికైన విద్యార్థులకు కళాశాల ప్రిన్నిపాల్ డా. ఆర్