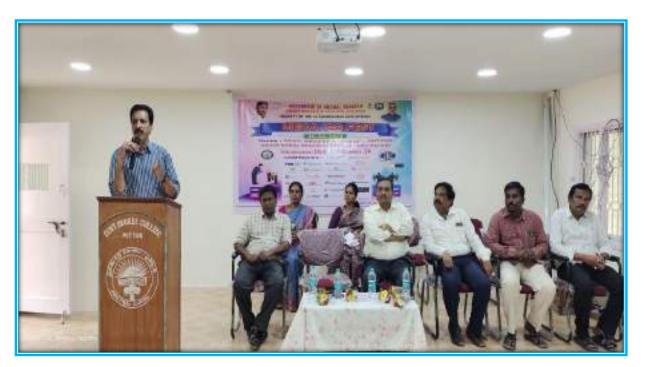

# Criteria-6 6.5.1 (Additional Information) 2023-24

Internal Quality Assurance Cell (IQAC) has contributed significantly for institutionalizing the quality assurance strategies and processes

### **INTERNAL QUALITY ASSURANCE CELL (IQAC)**

The IQAC at Government Degree College, Nagari is committed to ensuring quality assurance by offering need-based and value-oriented education accessible to all economic backgrounds. The following initiatives were implemented during the 2023-24 academic year: