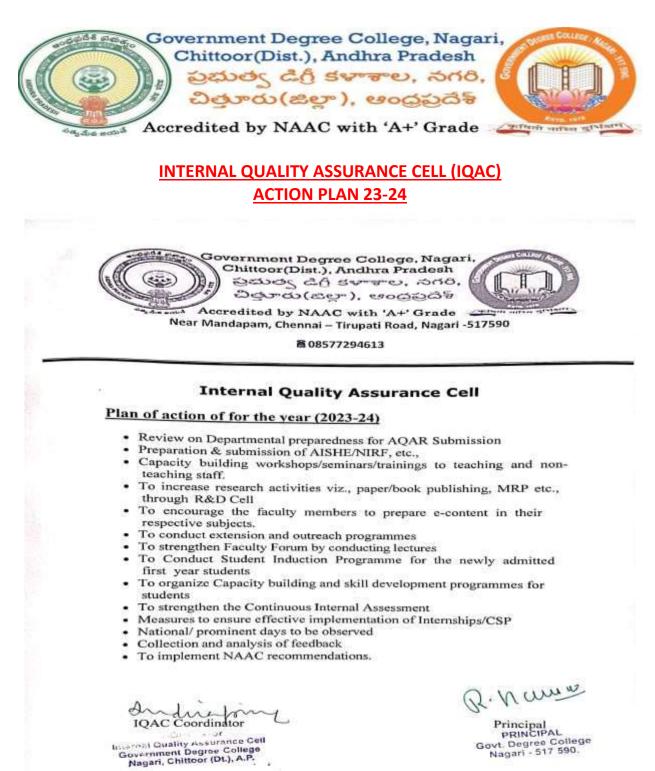

### **INTERNAL QUALITY ASSURANCE CELL (IQAC)**

The IQAC at Government Degree College, Nagari is committed to ensuring quality assurance by offering need-based and value-oriented education accessible to all economic backgrounds. The following initiatives were implemented during the 2023-24 academic year:

- Continuous and Comprehensive Evaluation of students.
- Integration of ICT in Teaching and Learning.
- Professional development programs for staff through Faculty Development Programs (FDP) and training sessions.
- Emphasis on employability skills across all programs.
- Community-based social outreach initiatives.

The IQAC, in collaboration with the Principal, Department Heads, and the Research Committee, plans and organizes various seminars, conferences, and workshops at international, national, and state levels. This has greatly contributed to promoting research within the college. The infrastructure for ICT has also been strengthened to support effective teaching and learning.

The IQAC believes that enhancing the quality of students' experiences at the college is crucial to improving their employability. As a result, the aspect of employability has been integrated into all academic programs. Additionally, the college has introduced job-oriented, need-based, and value-based certificate programs. The *Jawahar Knowledge Centre* (JKC) facilitates pre-placement training, career guidance, and soft skills development, with active participation from alumni. These efforts collectively contribute to improving the employability of students.

## **ANNUAL INSTITUTIONAL PLAN 2023-24**

Chittoor(Dist.), Andhra Pradesh ఏదుత్ప డిగీ కళాశాల, నగరి, చిత్తూరు(జిల్లా), అందపదేశ్

Accredited by NAAC with 'A+' Grade

Near Mandapam, Chennai - Tirupati Road, Nagari -517590