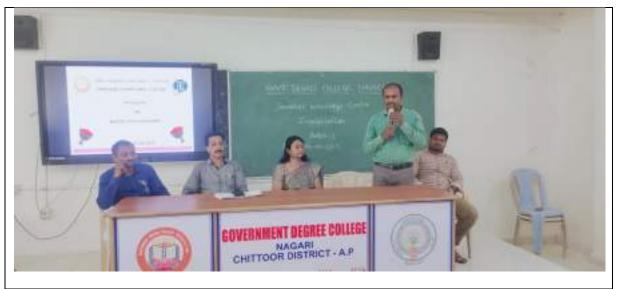

Raju, Vice Principal motivated the students to update their knowledge for competitive examinations.
- Incharge of Department of English Dr.M.Pankaja,explained the importance of Communication skills, soft skills. She also mentioned the importance of pre test and post test after the JKC training.She highlighted the importance of dress etiquette and curiosity to learn new things among the degree students.
- JKC Co-ordinator, Sri P.Nagarjuna and JKC Full Time Mentor Sri R.Lalbasha briefed about the JKC training syllabus.



### PRINCIPAL SIR Dr.R.VENUGOPAL SPEAKING ABOUT THE IMPORTANCE OF TRAINING



Dr.M.BHASKARA RAJU, VICE PRINCIPAL SPEAKING ABOUT THE ROLE OF JKC IN ACHIEVING JOBS



### ICHARGE OF ENGLISH DEPARTMENT, DR.M.PANKAJASPEAKING ABOUT THEIMPORTANCE OF COMMUNICATION & SOFT SKILLS



#### JKCCO-ORDINATOR SRIP.NAGARJUNASPEAKING ABOUTTHEDETAILS OFTRAINING ANDINSPIRATIONALSPEECH



- > Batch-I training completed on 31.10.2023.
- Jawahar Knowledge centre conducted an Inaugural session for Batch-II on 01.11.2023.
- ➢ In Batch-II totally **39** students registered. They are all B.Sc. and B.Com final year students.
- In this Inaugural session JKC Chairman&Principal Dr.R.Venugopal Presided over the Programme and speaking abouthow to get the job by taking some inspired persons lifes as example

Vice Principal Dr.M.Bhaskara Raju , Incharge of Department of English Dr.M.Revathi,JKC Co-ordinator Dr.M.Pankaja and JKC Full Time Mentor Sri R.Lalbasha Partcipated in the programme and they given motivational Speech , Present Competition in the world regarding the jobs and make this I