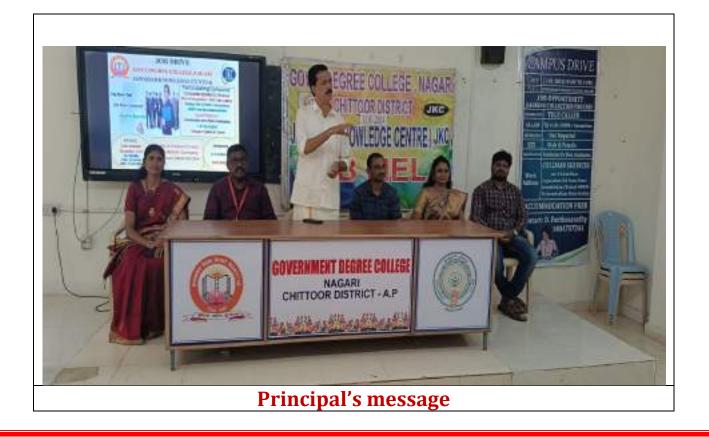

| 69                                       | 54                            |
|      |                   | Total                         | 448                                      | 276                           |

### Attended for Maha Job Mela At S.V.Arts College, Tirupati on 29.08.2023:





## 2. Job drive conducted on 21-12-2023 :





JKC Co-ordinator Dr.M.Pankaja giving motivational speech regarding how to get the jobs





Paytm HRB.Srinivas explaining the nature of the job



# Teleperformance HR Mr.Siva explaining the selection process of the job





**Teleperformance-Interview** 





Selected students for Paytm company withJ KC Team and Paytm HR



Selected students for Teleperformance with JKC team and Teleperformance HR

## 3.Job drive conducted on 11-01-2024:







# Company Asst.Manager explaining the nature of Job







Selected students with Principal, JKC Team & Company Representatives

#### 4. Nodal Mega Job drive conducted on 29.02.2024:

- The Mega Job Drive organized by the Jawahar Knowledge Centre of GDC, Nagari in collaboration with AP Skill Development Corporation at Nodal Resource Centre, Govt. Degree College, Nagari on 29th February 2024 witnessed a significant turnout with 19 prominent companies' participation received a huge response. In this Mega Job Fest326 students got placed out of 447 participants from the six Government Degree Colleges under NRC, Nagari such as GDC Nagari, Karvetinagaram, Puttur, Srikalahasti Men and Women and Satyavedu.
- During the Inaugural Address, Dr. R. Venugopal, Principal, Nodal Resource Centre, Govt