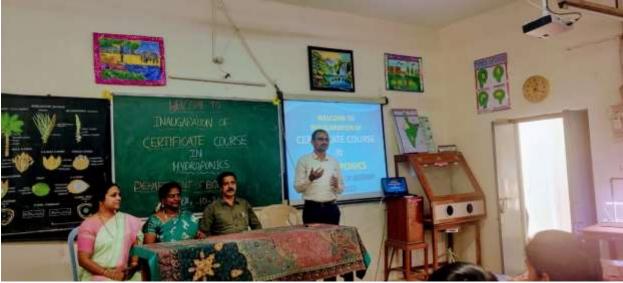

successfully equipped participants with the knowledge and skills necessary to engage in hydroponic farming. The combination of theoretical knowledge, handson experience, and field visits ensured a well-rounded learning experience. The course has prepared participants to pursue hydroponic farming ventures with confidence and competence.

**Recommendations:** Based on the success of this course, it is recommended to continue offering similar programs and potentially expand to include advanced levels or specialized topics in hydroponics. Additionally, incorporating practical projects or internships could further enhance participants' experiential learning.



Principal Dr.R.Venugopal inaugurating Hydroponics unit along with faculty and students



Dr. R.Venugopal delivering inaugural speech



Dr.M.Bhaskar Raju sharing his opinions on Hydroponics



Dr. A.indira Priyadarsini explaining about the course



## ASSESSMENT QUESTIONS

- 1. Basic Principles of Hydroponics:
  - Explain the fundamental principles of hydroponics and how they differ from traditional soil-based cultivation.
- 2. Nutrient Solutions:
  - Describe the key components of a nutrient solution in hydroponics. How do these components contribute to plant growth?
- 3. pH and EC Management:
  - Why is it essential to monitor and control pH and electrical conductivity (EC) in hydroponic systems? How do these factors affect plant health?
- 4. Hydroponic Systems:
  - Compare and contrast different types of hydroponic systems (e.g., NFT, DWC, Drip systems). What are the advantages and disadvantages of each?
- 5. Plant N