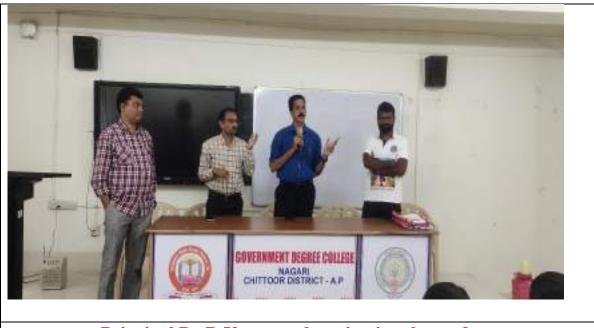

------------------------------------------------------|-----------------------------------------------------------------------------------------------------------------------------------------------------|---------------------------------------------------------------------|---------------------------------------------------------------------------------------|
| If Else conditions<br>Loops<br>Traples<br>Functions<br>Hashing<br>Sets<br>Pattern problems<br>and more | Time and Spore<br>complexity<br>Searching and<br>Sorting<br>Arrays, String<br>Brearsion<br>LinkedList<br>Stacks<br>Queues<br>Tree<br>Heaps<br>Graph | HTML<br>CSS<br>JavaScript<br>React<br>TypeScript<br>And to Projects | Gittilub<br>SQL<br>Authentication<br>Scraping<br>Node(5<br>Express and y-<br>protects |

### The Schedule





**Principal Dr.R.Venugopal motivating the students** 



Joining the Dots Foundation representative Mr.Dhananjeya Rama Krishnappa briefing about the selection process and training



Joning the Dots Foundation Conducting aptitude Test to the students



**Conducting Interviews to the selected students in aptitude test** 



Final selected students for one year training programme in web development with JKC team and Representative of Joining the Dots Fondation

#### Placement Details:

During the academic year 2023-24 we conducted 02 job drives, 01 Nodal Level Mega Job Mela and attended 01 Maha Job Mela at S.V.Arts College, Tirupati and 01 Mega Job mela at GDC,Puttur an in our College.

- i) On29-08-2023our students attendedfor Maha Job totally 124 students were partcipated , in which 56