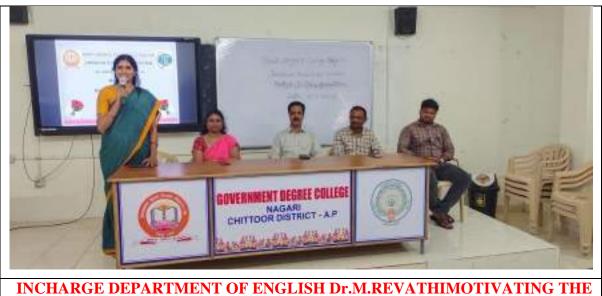

II on 01.11.2023.
- ➢ In Batch-II totally **39** students registered. They are all B.Sc. and B.Com final year students.
- In this Inaugural session JKC Chairman&Principal Dr.R.Venugopal Presided over the Programme and speaking abouthow to get the job by taking some inspired persons lifes as example

Vice Principal Dr.M.Bhaskara Raju , Incharge of Department of English Dr.M.Revathi,JKC Co-ordinator Dr.M.Pankaja and JKC Full Time Mentor Sri R.Lalbasha Partcipated in the programme and they given motivational Speech , Present Competition in the world regarding the jobs and make this Inaugural session as grand success.

Finally JKC Co-ordinator Dr.M.Pankaja explaining about the details of Curriculum of the training to the students.



COURSES AND HOW TO ACHIEVE GOVT. JOBS THROUGH JKC PLATFORM



INCHARGE DEPARTMENT OF ENGLISH Dr.M.REVATHIMOTIVATING THE STUDENTS



JKCCO-ORDINATOR DR.M.PANKAJASPEAKING ABOUTTHEDETAILS OFTRAINING ANDINSPIRATIONALSPEECH



- ▶ Batch-II training completed on 31.01.2024.
- Batch-III Training started on 01.02.2024
- > In Batch-III totally **30**students registered. They are all B.Sc. second year students.

## Training details furnished below:

| S.No | Batch     | No.of Students Trained |
|------|-----------|------------------------|
| 1    | Batch-I   | 47                     |
| 2    | Batch-II  | 39                     |
| 3    | Batch-III | 30                     |
|      | Total     | 116                    |



**Hands on Training** 

### AWARENESS PROGRAMME ON "SOFTWARE COURSES – JOB OPPORTUNITIES" on 09.11.2023

- Jawahar Knowledge Centre (JKC)