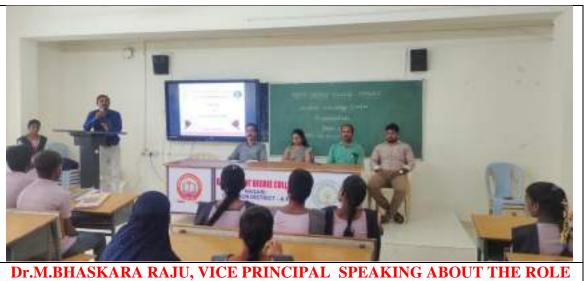

communication and soft skills and their importance in the present job world. He motivated the students to hone these skills to achieve their dream jobs within the stipulated time.
- Dr. M. Bhaskara Raju, Vice Principal motivated the students to update their knowledge for competitive examinations.
- Incharge of Department of English Dr.M.Pankaja,explained the importance of Communication skills, soft skills. She also mentioned the importance of pre test and post test after the JKC training.She highlighted the importance of dress etiquette and curiosity to learn new things among the degree students.
- JKC Co-ordinator, Sri P.Nagarjuna and JKC Full Time Mentor Sri R.Lalbasha briefed about the JKC training syllabus.



### PRINCIPAL SIR Dr.R.VENUGOPAL SPEAKING ABOUT THE IMPORTANCE OF TRAINING



Dr.M.BHASKARA RAJU, VICE PRINCIPAL SPEAKING ABOUT THE ROLE OF JKC IN ACHIEVING JOBS



### ICHARGE OF ENGLISH DEPARTMENT, DR.M.PANKAJASPEAKING ABOUT THEIMPORTANCE OF COMMUNICATION & SOFT SKILLS



#### JKCCO-ORDINATOR SRIP.NAGARJUNASPEAKING ABOUTTHEDETAILS OFTRAINING ANDINSPIRATIONALSPEECH



- > Batch-I training completed on 31.10.2023.
- Jawahar Knowledge centre conducted an Inaugural session for Batch-II on 01.11.2023.
- ➢ In Batch-II totally **39** students registered. They are all B.Sc. and B.Com final year students.
- In this Inaugural session JKC Chairman&Principal Dr.R.Venugopal Presided over the Programme and speaking abouthow to get the job by taking some inspired persons lifes as example

Vice Principal Dr.M.Bhaskara Raju , Incharge of Department of English Dr.M.Revathi,JKC Co