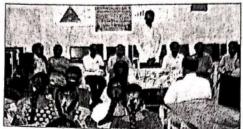

## డిగ్రీ కళాశాలలో ప్రత్యేక సర్టిఫికెట్ కోర్నులు

శిక్షణపై అవగాహాన ఇస్తున్న ప్రిన్సిపల్

నగరి: స్థానిక ప్రభుత్వ డిగ్రీ కళాశాలలో యూజీసీ అనుమతితో రెందు సర్టిఫికెట్ కోర్సులు ప్రారంభించినట్లు ప్రిన్సిపల్ డాక్టర్ రాజేంద్ర నాయుడు తెలిపారు. గురువారం కళాశాల వాణిజ్యశాస్త్ర విభాగం ఆధ్వర్యంలో వెబ్ డిజైనింగ్, కంప్యూటర్ సైన్ శాఖ ఆధ్వ ర్యంలో కంప్యూటర్ నెట్ వర్కింగ్ కోర్సులు ప్రారంభించారు. కోర్సుల కాలపరిమితీ ఆరు నెలలని తెలిపారు. రెగ్యులర్ డిగ్రీతో పాటు మారుతున్న కాలానికి అనుగుణంగా అవసరమైన నైపు డ్యాలను పెంచుకాని, ఉద్యోగ అవకాశాలు పొందడానికి ఈ కోర్సులు చాలా ఉపయోగపడత్వాయని అన్నారు. కార్యక్రమంలో ప్రత్యూరు డిగ్రీ కళాశాల బౌతికశాస్త్ర సీనియర్ అధ్యాపకులు డాక్టర్ బాలసుబ్రమణ్యం, కన్వీనర్ డాక్టర్ సలీం అధ్యాపకులు రాధయ్య, సుకుమార్ండ్లి, దేవకి, గంగయ్య, తిరుమలయ్య, ఈశ్వర్ండ్లి, యతేంద్ర, నరసింహులు, బాషా, నరసింహులు, విద్యార్ధులు పాల్గొన్నారు.

విద్యార్థులకు ధృవప్రణల కోర్సులు ఉపయోగం

ైనగరి. మ్యాస్ట్ మీడే: విద్యార్థులు సాధారణ కోర్సులతో పాటు అనుబం ధంగా దృవపడ్రాల కోర్సులను ఉపయోగించుకోవాలని స్థానిక ప్రభుత్వ డిగ్రీ, పీజీ కళాశాల ప్రిన్సిపల్ డా రాజెంద్రనాయుడు పేర్కొన్నారు. గురు వారం కళాశాలలో దృవపడ్రాల కోర్సులు ఎప్పారంఖోత్సవం సందర్భంగా ఆయన మాట్లడుతూ యూజీసీ అనుమరితో కళాశాలలో రెండు ప్రత్యేక కోర్సులు, నిర్వహిస్తున్నట్లు తెలిపారు. వాణిజ్య శిస్త్రం విభాగంలో వెజ్డ్ జైనింగ్, కంపూటర్ నెట్వర్కింగ్-కోర్సులు నిర్వహించనున్నట్లు తెలిపారు. ఈ కార్యక్రమంలో డా బాలస్ముబమణ్యం ఆచారి, డా సలీం, డా గంగయ్య, డా తిరుమలయ్య, ఈశ్వరరెడ్డి, డా నరశింహులు, డా మనోహర్ండ్డి, చేవకి, టి.నరశింహులు, డా బాషా, విద్యార్థులు పాల్గొన్నారు.

సమావేశంలో ప్రసంగీస్తున్న ప్రిన్ఫిపల్ డా.రాజేంద్రనాయుడు

Ref: 412060