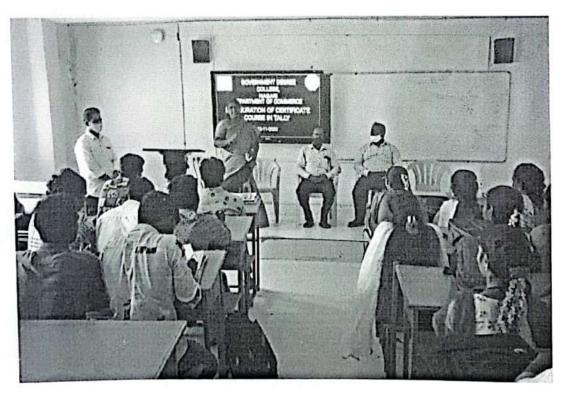

## డిగ్రీ కళాశాలలో ప్రత్యేక సర్టిఫికెట్ కోర్నులు

శిక్షణపై అవగాహాన ఇస్తున్న ప్రిన్సిపల్

నగరి: స్థానిక ప్రభుత్వ డిగ్రీ కళాశాలలో యూజీసీ అనుమతితో రెందు సర్టిఫికెట్ కోర్సులు ప్రారంభించినట్లు ప్రిన్సిపల్ డాక్టర్ రాజేంద్ర నాయుడు తెలిపారు. గురువారం కళాశాల వాణిజ్యశాస్త్ర విభాగం ఆధ్వర్యంలో వెబ్ డిజైనింగ్, కంప్యూటర్ సైన్ శాఖ ఆధ్వ ర్యంలో కంప్యూటర్ నెట్ వర్కింగ్ కోర్సులు ప్రారంభించారు. కోర్సుల కాలపరిమితీ ఆరు నెలలని తెలిపారు. రెగ్యులర్ డిగ్రీతో పాటు మారుతున్న కాలానికి అనుగుణంగా అవసరమైన నైపు డ్యాలను పెంచుకాని, ఉద్యోగ అవకాశాలు పొందడానికి ఈ కోర్సులు చాలా ఉపయోగపడత్వాయని అన్నారు. కార్యక్రమంలో ప్రత్యూరు డిగ్రీ కళాశాల బౌతికశాస్త్ర సీనియర్ అధ్యాపకులు డాక్టర్ బాలసుబ్రమణ్యం, కన్వీనర్ డాక్టర్ సలీం అధ్యాపకులు రాధయ్య, సుకుమార్ండ్లి, దేవకి, గంగయ్య, తిరుమలయ్య, ఈశ్వర్ండ్లి, యతేంద్ర, నరసింహులు, బాషా, నరసింహులు, విద్యార్ధులు పాల్గొన్నారు.

విద్యార్థులకు ధృవప్రణల కోర్సులు ఉపయోగం

ైనగరి. మ్యాస్ట్ మీడే: విద్యార్థులు సాధారణ కోర్సులతో పాటు అనుబం ధంగా దృవపడ్రాల కోర్సులను ఉపయోగించుకోవాలని స్థానిక ప్రభుత్వ డిగ్రీ, పీజీ కళాశాల ప్రిన్సిపల్ డా రాజెంద్రనాయుడు పేర్కొన్నారు. గురు వారం కళాశాలలో దృవపడ్రాల కోర్సులు ఎప్పారంఖోత్సవం సందర్భంగా ఆయన మాట్లడుతూ యూజీసీ అనుమరితో కళాశాలలో రెండు ప్రత్యేక కోర్సులు, నిర్వహిస్తున్నట్లు తెలిపారు. వాణిజ్య శిస్త్రం విభాగంలో వెజ్డ్ జైనింగ్, కంపూటర్ నెట్వర్కింగ్-కోర్సులు నిర్వహించనున్నట్లు తెలిపారు. ఈ కార్యక్రమంలో డా బాలస్ముబమణ్యం ఆచారి, డా సలీం, డా గంగయ్య, డా తిరుమలయ్య, ఈశ్వరరెడ్డి, డా నరశింహులు, డా మనోహర్ండ్డి, చేవకి, టి.నరశింహులు, డా బాషా, విద్యార్థులు పాల్గొన్నారు.

సమావేశంలో ప్రసంగీస్తున్న ప్రిన్ఫిపల్ డా.రాజేంద్రనాయుడు

Ref: 412060