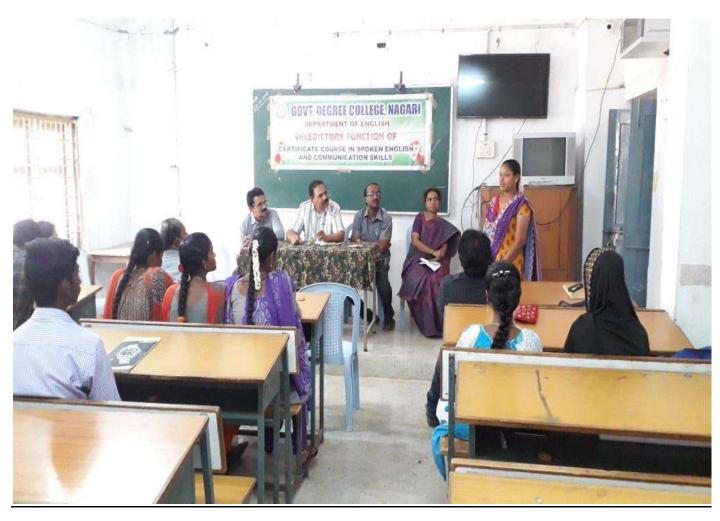

m 01-12-2018. Those who are interested to join the course can give their names to Dr.K. Sridevi, Lecturer, Dept. Of English.

Duration of the Course : 2 Months

Timings

: 4:00 P.M to 5:00 P.M.

Course Coordinator

In-Charge of the Dept.

weig.

Principal
Principal
Govt. Degree College
Nagari-517590, Chittoor Dist.

#### GOVERNMENT DEGREE COLLGE, NAGARI DEPARTMENT OF ENGLISH

Date:05/12/2018

#### CIRCULAR

There will be an inauguration of Certificate Course in "Spoken English and Communication Skills" on 06/12/2018 at 3:00 P.M in MANA TV room. All the staff members and students are requested to attend the function.

Course Co-Ordinator

Dept.Of English.

Principal
Govt. Degree College
Nagari-517590, Chittoor Dist.

H. Dlike How He was a service of the service of the

Meddy Third . - S









|                                      |       | REGISTER OF                                          | ATTEN   | DANCE   | & F | EE | S     |      |     |      |       |     |        |         |       |        |      |         |      |       | -    |