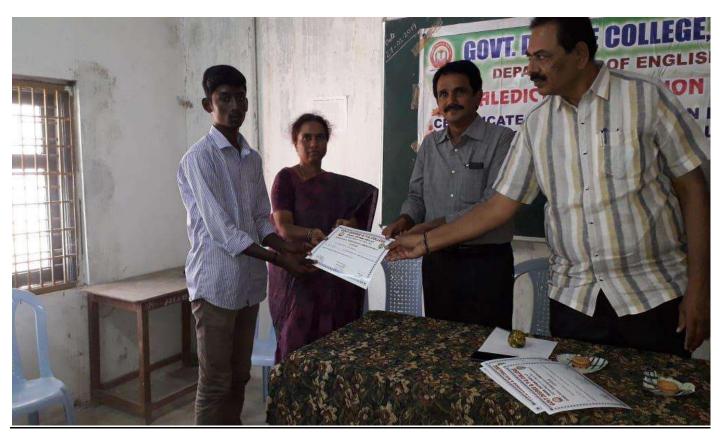

01-12-2018. Those who are interested to join the course can give their names to Dr.K. Sridevi, Lecturer, Dept. Of English.

Duration of the Course : 2 Months

Timings

: 4:00 P.M to 5:00 P.M.

Course Coordinator

In-Charge of the Dept.

weig.

Principal
Principal
Govt. Degree College
Nagari-517590, Chittoor Dist.

#### GOVERNMENT DEGREE COLLGE, NAGARI DEPARTMENT OF ENGLISH

Date:05/12/2018

#### CIRCULAR

There will be an inauguration of Certificate Course in "Spoken English and Communication Skills" on 06/12/2018 at 3:00 P.M in MANA TV room. All the staff members and students are requested to attend the function.

Course Co-Ordinator

Dept.Of English.

Principal
Govt. Degree College
Nagari-517590, Chittoor Dist.

H. Dlike How He was a service of the service of the

Meddy Third . - S









|                                      |       | REGISTER OF                                          | ATTEN   | DANCE   | & F | EE | S     |      |     |      |       |     |        |         |       |        |      |         |      |       | -    |