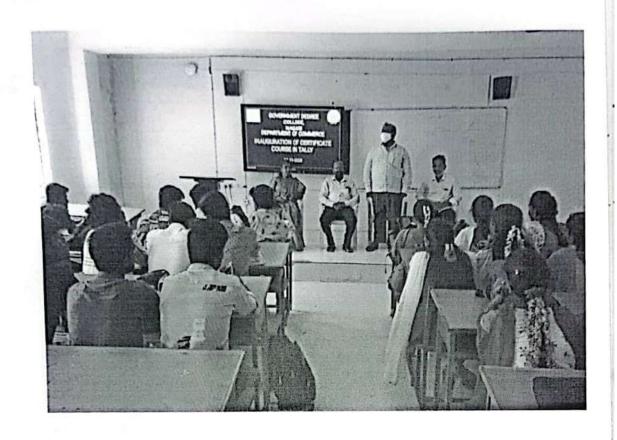

## డిగ్రీ కళాశాలలో ప్రత్యేక సర్టిఫికెట్ కోర్నులు

శిక్షణపై అవగాహాన ఇస్తున్న ప్రిన్సిపల్

నగరి: స్థానిక ప్రభుత్వ డిగ్రీ కళాశాలలో యూజీసీ అనుమతితో రెందు సర్టిఫికెట్ కోర్సులు ప్రారంభించినట్లు ప్రిన్సిపల్ డాక్టర్ రాజేంద్ర నాయుడు తెలిపారు. గురువారం కళాశాల వాణిజ్యశాస్త్ర విభాగం ఆధ్వర్యంలో వెబ్ డిజైనింగ్, కంప్యూటర్ సైన్ శాఖ ఆధ్వ ర్యంలో కంప్యూటర్ నెట్ వర్కింగ్ కోర్సులు ప్రారంభించారు. కోర్సుల కాలపరిమితీ ఆరు నెలలని తెలిపారు. రెగ్యులర్ డిగ్రీతో పాటు మారుతున్న కాలానికి అనుగుణంగా అవసరమైన నైపు డ్యాలను పెంచుకాని, ఉద్యోగ అవకాశాలు పొందడానికి ఈ కోర్సులు చాలా ఉపయోగపడత్వాయని అన్నారు. కార్యక్రమంలో ప్రత్యూరు డిగ్రీ కళాశాల బౌతికశాస్త్ర సీనియర్ అధ్యాపకులు డాక్టర్ బాలసుబ్రమణ్యం, కన్వీనర్ డాక్టర్ సలీం అధ్యాపకులు రాధయ్య, సుకుమార్ండ్లి, దేవకి, గంగయ్య, తిరుమలయ్య, ఈశ్వర్ండ్లి, యతేంద్ర, నరసింహులు, బాషా, నరసింహులు, విద్యార్ధులు పాల్గొన్నారు.

విద్యార్థులకు ధృవప్రణల కోర్సులు ఉపయోగం

ైనగరి. మ్యాస్ట్ మీడే: విద్యార్థులు సాధారణ కోర్సులతో పాటు అనుబం ధంగా దృవపడ్రాల కోర్సులను ఉపయోగించుకోవాలని స్థానిక ప్రభుత్వ డిగ్రీ, పీజీ కళాశాల ప్రిన్సిపల్ డా రాజెంద్రనాయుడు పేర్కొన్నారు. గురు వారం కళాశాలలో దృవపడ్రాల కోర్సులు ఎప్పారంఖోత్సవం సందర్భంగా ఆయన మాట్లడుతూ యూజీసీ అనుమరితో కళాశాలలో రెండు ప్రత్యేక కోర్సులు, నిర్వహిస్తున్నట్లు తెలిపారు. వాణిజ్య శిస్త్రం విభాగంలో వెజ్డ్ జైనింగ్, కంపూటర్ నెట్వర్కింగ్-కోర్సులు నిర్వహించనున్నట్లు తెలిపారు. ఈ కార్యక్రమంలో డా బాలస్ముబమణ్యం ఆచారి, డా సలీం, డా గంగయ్య, డా తిరుమలయ్య, ఈశ్వరరెడ్డి, డా నరశింహులు, డా మనోహర్ండ్డి, చేవకి, టి.నరశింహులు, డా బాషా, విద్యార్థులు పాల్గొన్నారు.

సమావేశంలో ప్రసంగీస్తున్న ప్రిన్ఫిపల్ డా.రాజేంద్రనాయుడు

Ref: 412060