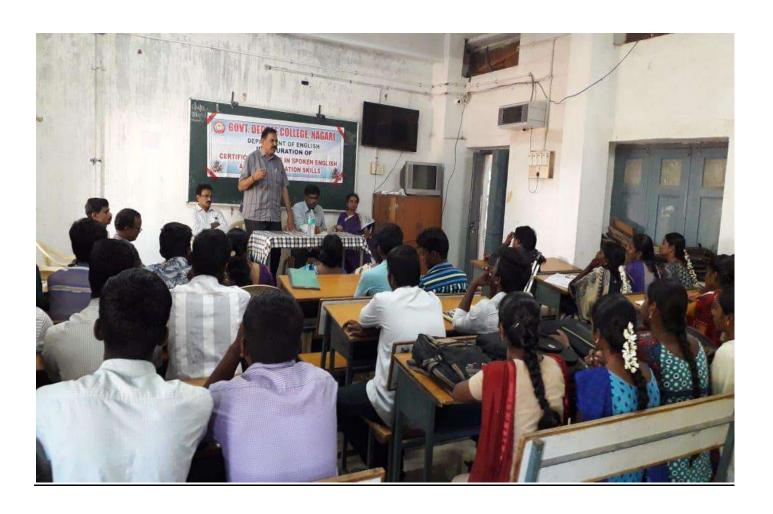

## డిగ్రీ కళాశాలలో ప్రత్యేక సర్టిఫికెట్ కోర్నులు

శిక్షణపై అవగాహాన ఇస్తున్న ప్రిన్సిపల్

నగరి: స్థానిక ప్రభుత్వ డిగ్రీ కళాశాలలో యూజీసీ అనుమతితో రెందు సర్టిఫికెట్ కోర్సులు ప్రారంభించినట్లు ప్రిన్సిపల్ డాక్టర్ రాజేంద్ర నాయుడు తెలిపారు. గురువారం కళాశాల వాణిజ్యశాస్త్ర విభాగం ఆధ్వర్యంలో వెబ్ డిజైనింగ్, కంప్యూటర్ సైన్ శాఖ ఆధ్వ ర్యంలో కంప్యూటర్ నెట్ వర్కింగ్ కోర్సులు ప్రారంభించారు. కోర్సుల కాలపరిమితీ ఆరు నెలలని తెలిపారు. రెగ్యులర్ డిగ్రీతో పాటు మారుతున్న కాలానికి అనుగుణంగా అవసరమైన నైపు డ్యాలను పెంచుకాని, ఉద్యోగ అవకాశాలు పొందడానికి ఈ కోర్సులు చాలా ఉపయోగపడత్వాయని అన్నారు. కార్యక్రమంలో ప్రత్యూరు డిగ్రీ కళాశాల బౌతికశాస్త్ర సీనియర్ అధ్యాపకులు డాక్టర్ బాలసుబ్రమణ్యం, కన్వీనర్ డాక్టర్ సలీం అధ్యాపకులు రాధయ్య, సుకుమార్ండ్లి, దేవకి, గంగయ్య, తిరుమలయ్య, ఈశ్వర్ండ్లి, యతేంద్ర, నరసింహులు, బాషా, నరసింహులు, విద్యార్ధులు పాల్గొన్నారు.

విద్యార్థులకు ధృవప్రణల కోర్సులు ఉపయోగం

ైనగరి. మ్యాస్ట్ మీడే: విద్యార్థులు సాధారణ కోర్సులతో పాటు అనుబం ధంగా దృవపడ్రాల కోర్సులను ఉపయోగించుకోవాలని స్థానిక ప్రభుత్వ డిగ్రీ, పీజీ కళాశాల ప్రిన్సిపల్ డా రాజెంద్రనాయుడు పేర్కొన్నారు. గురు వారం కళాశాలలో దృవపడ్రాల కోర్సులు ఎప్పారంఖోత్సవం సందర్భంగా ఆయన మాట్లడుతూ యూజీసీ అనుమరితో కళాశాలలో రెండు ప్రత్యేక కోర్సులు, నిర్వహిస్తున్నట్లు తెలిపారు. వాణిజ్య శిస్త్రం విభాగంలో వెజ్డ్ జైనింగ్, కంపూటర్ నెట్వర్కింగ్-కోర్సులు నిర్వహించనున్నట్లు తెలిపారు. ఈ కార్యక్రమంలో డా బాలస్ముబమణ్యం ఆచారి, డా సలీం, డా గంగయ్య, డా తిరుమలయ్య, ఈశ్వరరెడ్డి, డా నరశింహులు, డా మనోహర్ండ్డి, చేవకి, టి.నరశింహులు, డా బాషా, విద్యార్థులు పాల్గొన్నారు.

సమావేశంలో ప్రసంగీస్తున్న ప్రిన్ఫిపల్ డా.రాజేంద్రనాయుడు

Ref: 412060