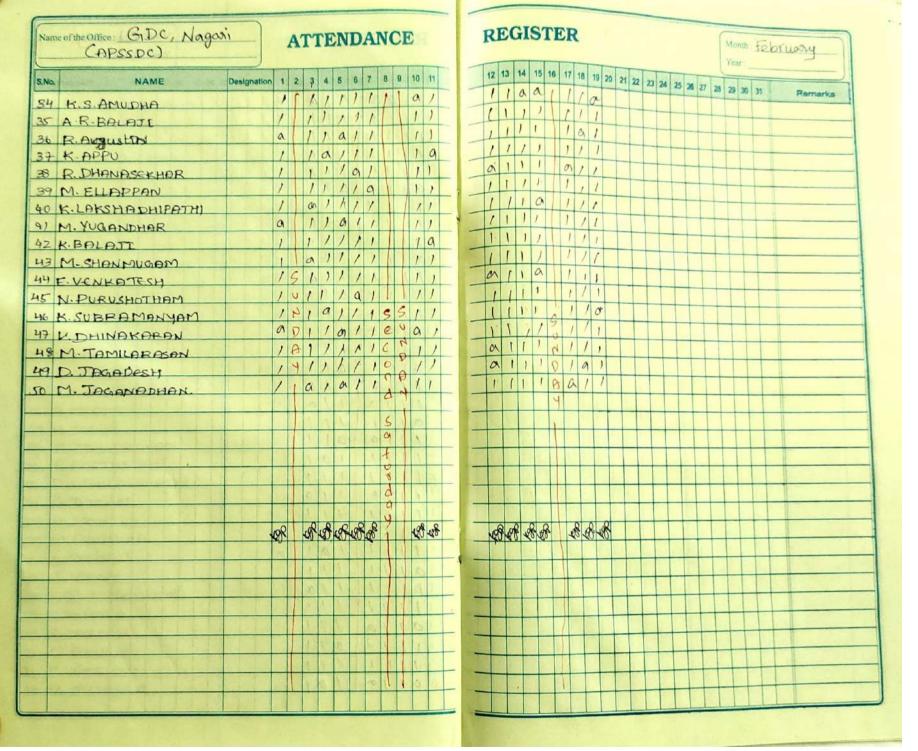

Principal No.

Gevt. Degree College
Nagari-517580.Chittoorussi.

|                                         |         | KVS    | Printers, Ponnismma Kovil Street, Cl              |                                                   |                                                    |               | Augus             | st·                                     |
|-----------------------------------------|---------|--------|---------------------------------------------------|---------------------------------------------------|----------------------------------------------------|---------------|-------------------|-----------------------------------------|
| Students Name                           | July    | Week 1 | bleek - 2                                         | Week-3                                            | The Roll                                           |               | Week-1<br>1234567 | WCCK-2 SEE                              |
|                                         | 1 2 3 4 | 5 6 7  | 1 2 3 4 5 6 7                                     | 1 2 3 4 5 6 7                                     | 1 2 3 4 5 6 7                                      | 1 2 3 4 5 6 7 | 1 2 3 4 5 6 7     | 1 2 3 4 5 6 7                           |
| ANANDHI JA                              |         | 11/    | 1 1 / / / /                                       | 11/1/1/1                                          | 1 24 25 26 27 28                                   | 7 13 /        | 111111            | 4/14/111111                             |
| 2 ASWINI K                              |         | 11/    | 111111111                                         | 1111111111                                        | 1005000                                            |               | 11/11/1           | 444411111                               |
| BASHEER . S                             |         | /      | 11/1///                                           | 1/////                                            |                                                    |               | 11111             | 444411111                               |
| A CHARLES ALTON .M.D                    |         | 1      | 1 1 1 1 1 1                                       | /////                                             |                                                    | / / /         | 11111             | <u> </u>                                |
| S DRAKSHAYANI . R.                      |         | /      | 1111111                                           | 1/////                                            |                                                    | / / /         | 11111             | 44441111                                |
| 6 CHANDRAKALA . K                       |         | 1 /    | 1111111                                           | 1/////                                            |                                                    | 7 1 1         | 11111             | /////                                   |
| OT GUNASHEKAR                           |         | 1      | 1 11/11                                           |                                                   | <del>-                                      </del> | 11 1          | 111111            |                                         |
| & TIIYAC . H.                           | -       | 1      | 1 1/1//                                           | > 1//////                                         |                                                    |               | 1/1/0/1           | 1110                                    |
| 8 Komathi W.S                           | TTT     | 1      | 1 11/1/                                           | X /////                                           | 1/11/11/11                                         |               | 111111            | 11/1/1                                  |
| a Lakshaman . N. K.                     |         | 1 /    | 11/1/                                             | 0 1/1/1/                                          | 4/11-1-1-1-1                                       |               | 111111            | 11117                                   |
| MAUIGA M.V.                             | 111     |        | 11/1///                                           | 2//////                                           | 1/111111                                           |               | 11111             | 11114 4                                 |
| R MAHESWARI N.K                         | 111     | 11,    | 11/1/1/1                                          | 5 /////                                           | 1/111111                                           |               | 11/1/1            | 11110 2                                 |
|                                         | +++     | 117    | 1/1/1/1/                                          |                                                   |                                                    |               | 7/1////           | 111144                                  |
|                                         | +++     | 11/    | 1 1 1 1 1 1                                       | v ///a/                                           | <del>-                                      </del> | 7 7 1         | 19/1/             | 101121                                  |
| 7 1 1 1 1 1 1 1 1 1 1 1 1 1 1 1 1 1 1 1 | +++     | 117    | 14/1//                                            | 521111                                            |                                                    |               | 11/11/1           | 11/1-10                                 |
| S PAVAN KALYAN . B                      | +++     | 11/    | 10/1/1/                                           | 4/////                                            | 1/2                                                | 121           | 11/2/1            | 111166                                  |
| 6 PRAVEEN KUMAR . M                     | +       |        | 13////                                            | 6/////                                            | 1/2                                                | /4/           | 1114 >1           | 11110>                                  |
| 7. RATA T.P.                            | +++     | 11/    | 12/1/1/                                           | z = 1/a//                                         | 10                                                 | 101           | 1010-41           | a/// 44                                 |
| RAJESH .M.                              | 111     | 11/    | 10/1/1/                                           | 2 1 1 1 1 1                                       | /2                                                 | /2/           | 1116 91           | 1111002                                 |
| 9 Raman .N.K.                           |         | 11/    |                                                   | 30/////                                           | 10 0 0                                             | /3/           | 1111-21           | 111122=                                 |
| во Виреян р.                            | +++     | 11/    |                                                   |                                                   | 100                                                | 10/           | 1/10 3/           | 1/1/020                                 |
| Sankaran K                              | +++     | 11/    |                                                   |                                                   | //                                                 |               | 11/4=-5/          | 111100 1                                |
| SARAVANA . R.                           | +++     | 11/1   |                                                   |                                                   |                                                    |               |                   | 1111112                                 |
| 3 SHIFANA . M                           |         | 11/    | 5 17 77 7                                         |                                                   | 1/11                                               | 7 7 1         |                   | 11110 -                                 |
| 14 SONIA .K.A.                          |         | 111/   |                                                   | 1/2/1/2                                           | 1/11/11/11                                         | 1 a           | 19/15/            | 1 aaa                                   |
| SRERAMULU .T.                           | +++     | 11/    |                                                   |                                                   | 1/11                                               |               |                   | 1/1/1                                   |
| e varma v.K.                            |         | 11/    |                                                   | 111/1/1/1/1                                       |                                                    |               | 11111             | ////                                    |
| 27. VENKATESH .C.                       |         | 11/    |                                                   | 1/9/1/                                            |                                                    | 1 9           | 111111            | a///                                    |
| 28 VIJAYA B.                            | +++     | ++//   |                                                   | 1/1/2/2                                           |                                                    |               |                   | 1// a                                   |
| 99 VIGNESH : P. V                       |         | ++/;   |                                                   | 1/19/1                                            | a                                                  | a 1/1         | 19/1/2            |                                         |
| SO YIGENDHAR .M.                        | +++     | 1117   |                                                   |                                                   |                                                    |               |                   |                                         |
| 31. RamprasaoS.                         | +++     | 11//   | <del>1/11/1/1/1/1/1/1/1/1/1/1/1/1/1/1/1/1/1</del> |                                                   |                                                    |               |                   |                                         |
| 32 Batag P                              |         | +++/;  | 1:11:1:1:1:1:1:1                                  |                                                   |                                                    |               |                   |                                         |
| 33 Suhnameryan K. 34 H. Seenu           |         | 11/    |                                                   |                                                   |                                                    |               |                   |                                         |
| 34 H. Seenu                             | 6       | 11/    |                                                   | <del>                                      </del> |                                                    |               |                   |                                         |
| 35 S. Jaya Prakash                      |         | 11/    | 111111111111111111111111111111111111111           |                                                   | 7                                                  |               | 221111            | 2 1 1 1 1 1                             |
| 34 G. Billa                             | M S     | 11/1   | HATTER STATE                                      | ++++                                              | 1 2 2 2 2 2 2 2 2 2 2 2 2 2 2 2 2 2 2 2            | 1 3 6 5       | 1 1 1 1 1         | (+7+1+8-4) 1171                         |
| 87 D. Alith                             |         | 111    |                                                   | 11/2/////                                         |                                                    |               |                   | 1////////////////////////////////////// |
| 38 N. K. Uma Maheswas                   |         |        | 1/1/1/1/1/1/1/1/1/1/1/1/1/1/1/1/1/1/1/1/          | 11/1/10                                           | 1/11/11/11                                         |               |                   | 4/1/1/11                                |
| 39 P. Meena                             | 57 T    |        |                                                   | 111/1/1/1/1/1                                     |                                                    |               | 101111            | 4444111111                              |
| ® R. Tamuna                             |         |        | / / 0 / 1 /                                       | 11//9//                                           | 1 1 1 1 1                                          |               | a//a//            | <u> </u>                                |
| Al A. Rupash                            |         | 1 1/   | 1/1/1/1/1/1/                                      | 1 1 9 0 1 / / 1                                   |                                                    | MALE          |                   |                                         |

| - | Jan Week!                                          | Jan Week- | 5-215 16 13 WS&   | 2-32                     | Week    |      |       |                 |                                         | week?                                   | Week 3                      |
|---|----------------------------------------------------|-----------|-------------------|--------------------------|---------|------|-------|-----------------|-----------------------------------------|-----------------------------------------|-----------------------------|
| 1 | 2 3 4 5 6 7                                        | 133121212 | 1 2 3 4           | 5 6 7                    | 1 2 3   | 4 5  | 6 7   | Week-5          | Teb weeks                               | 9,0,11,12,11,12                         | 1 2 3 4 5 6 7               |
| 1 | 11/1/1                                             | 1111      |                   | 11/                      | 11/1/   | 111  | 11    | 1 2 3 4 5 6 7   |                                         | 1 2 3 4 5 6 7                           | 1331111                     |
| 1 | 1111                                               | 1111      | ШЦЦ               | 114                      | 444     | 11   | 177   | 1//             | 17/1/1/                                 | 111111111111111111111111111111111111111 |                             |
| L | 1111                                               | 0(1//     |                   |                          | aaa     | a    | 177   | 1/1/1           | 111 011                                 | 111111111111111111111111111111111111111 | 101111                      |
|   | 1111                                               | 1111      | $\Pi\Pi\Pi\sqcup$ | 1/                       | 111     | 1    | 174   | 113             | 1111011                                 | 1441414                                 | 1111111                     |
| ( | 1111                                               | 1111      |                   | 11/                      | 111     | 1    | Ta    |                 | 1//////                                 | ((4)(1)(1)                              | <del>-{;{;};  ; ;;</del> ;+ |
| r | 11/1/                                              | 11/1/1    | 111111            | 117                      | 1111    | 0    | ta    | 1/              | 1111111                                 | 144114                                  | 1111111                     |
| t | 19/1                                               | 1011      | 11111             | 1117                     | 1//     | 17   | 17    | 1/              | 111111                                  | 1/44/14/14                              |                             |
| t | 777711                                             | 1777      | +++++             | 1117                     | 1111    | 1    | 11/1  | 11              | 111011                                  | 11/11/11/11/1                           | 11111111                    |
| 1 | 1/1/1/1                                            |           | +#++++            | la                       | 1111    | 11   | 11,11 | 01              | 11/1/1/1/                               | 1/1/1/1/                                | 1/0/1/                      |
| t | 1101                                               | 1,,,,,    | +                 | +++                      | 1,1,1,1 | 11/  | 4,4   | 11              | 7/1/1/                                  | 14/11/11/4                              | 111111                      |
| t | 11/17/11                                           | 1/0/      | +++++             |                          | 1.1.1   | 117  | 4     | 10              | 111111                                  | 1/1/1/1                                 | 111111111                   |
| 1 | 1,1,1,11                                           | 1227      | ++++++            | -11/;                    | 1///    | 11   | 4.1   | 111             | //////                                  | 1/41/11/                                | 111111                      |
| + | 1,1,1,1                                            | 7777      | ++++++            | 11/1                     | 1/1/1/  | 11:  | 11    | 111             | 1/1/101                                 | 11/11/11/                               | 110111                      |
| + | 11111111                                           |           | ++++++            | 1119                     | 11/1    | 11/1 | 1     | 1,100           | 111111                                  | 110111                                  | 11111111                    |
| + | <del>\\\\\\\\\\\\\\\\\\\\\\\\\\\\\\\\\\\\\</del>   | 0 / / /   | 1111111           | <del>        /    </del> | 000     | 1/1  | 11    | 111110          | 101111                                  | 111101                                  | 7 1 1 1 1 1                 |
| + | 1911                                               | 9/1/      | 11 6              | 444                      | 11/1/   | 11/  | 1     | 1700 00         | 111111                                  | 111 131                                 | 111111                      |
| + |                                                    | 1111      | * As              |                          | 1/1/    | 1/   | 1/    | 178818          | 1011111                                 | 118 121                                 | 1//////                     |
| 1 | <del>-                                     </del>  | 1////     | 108 30            | 444                      | 1///    | 14   | 1     | axx             | 1/1/1/1/                                | 1/2/19/                                 | 1/1/1///                    |
| 1 | 1//91                                              | 1111      | 1111101           | 414                      | 1111    | 114  | 1     | 1149291         | 110 111                                 | 118 150                                 | 111111                      |
| 1 | <del>-                                      </del> | 1/1/1/    |                   | 114                      | 101     | 1    | 1/    | 101             | 11/1/                                   | 11/2/12/                                | 11/1/1                      |
| 1 | PPICA                                              | 1011      | XX                | 11/                      | 401     | 11   | 1/    | 1 1 1 1 1 2 1 1 | 1///////                                | 1/2 / 1                                 | 11/2//                      |
| + | 111/5                                              | 1////     | 0                 | \$1                      | 1112    | 11:  | 1     | 17 3 4 0/ 3 4   | 1112111                                 | 1136131                                 | 1/19/1/                     |
| 1 | 1/1/5                                              | 7777      | Δ                 | 3/                       | 1910    | 111  | 0/    | 11101           | 1119111                                 | 1193111                                 | 1115111                     |
| 1 | 111113                                             | 11111     | 3                 | 50                       | 111     | 11:  | 3/    | 11811           | 11/57/1                                 | 1/1831 1                                | 1119011                     |
| + | 11111                                              | 171719111 | 6                 | 11/                      | 191     | 3/1  | 41    | 17 1 1 1 1      | 0110111                                 | 11/8/11/                                | 111111                      |
| 1 | 1/1/1                                              | 1111      | 41444             | 11                       | 1111    | a/1  | 17    | a) "\\          | 111111                                  | 11411                                   | 111111                      |
| + | 1011                                               | 1////     |                   | 111/                     | 1110    | 21   | 7     | 11 12 1 1       | 011111                                  | 111111                                  | 117111                      |
| 1 |                                                    | 01/1/     |                   | 11/1                     | 1111    | 11/  | 2     | 17 17 7         | 1/0/1/1                                 | 11/1/9/1                                | 9/1///                      |
| 1 | 1111                                               | 1////     | 44444             | 11/                      | 111     | 1    | 12    | 17-5-6-7        | 111111                                  | 17/1/1                                  | 1111111                     |
| 1 | 1112                                               | 1////     | +++++             | 19                       | 11/1    | 1    | 7     | 17 1 1          | 11/11/1                                 | 101111                                  | 011111                      |
| 1 | 1/1/11                                             | 1001      |                   | 114                      | 111     | 11   | 1     | 175             | 11111111                                | 119 19                                  | 111111                      |
|   | 1,9/11                                             | 1/1/1     | 411111            | 114                      | 11/1    | 1    | 1     | a1.             | 11/1/1/1/1                              | 10111                                   | 111111                      |
|   | 21/2                                               | 00/1      | 111111            | 1                        | 009     | 1    | 2.    | 1 1 1 1         | 11/1/21/1                               | 1111111                                 | 111111                      |
| 1 | 1111                                               | 1110      | 4114              |                          | 1111    | 1    | 1     | 7786156         | 11/1/11/                                | 179 111                                 | 1111111                     |
| _ | 1777                                               | 14111     |                   | 1.1                      | 111     | ,    | 1     | 176414          | 11/1/1/1/                               | 1111111                                 | 01/11/                      |
|   |                                                    | 91111     | 411111            |                          | 111     | 2    | 1     | 175315          | 11/1/1/                                 | 101111                                  | 011/11/                     |
| - | 1,120                                              | 27/1      |                   | 1.1.                     | 111     | 1    | 2     | 1 / 5 2 1 1 2   | 101111                                  | 111111                                  | 191111                      |
| 1 | 1111                                               | 1/1/      |                   | -11/                     | 111     | 1    |       | 19921           | 11/1/1/1/                               | 1//1//////                              | 11/1/1/1/                   |
| 1 | 1111                                               | 1911      |                   | 11/                      | 11/     | 1    | 9     | 17 1            | 11/1/1/1/1/                             |                                         | 11/11/11                    |
| 1 | 1112                                               | 1111      | 4114              | 11                       | 192     | 1    | 11    | 11 1 1          | 11/1/////////////////////////////////// |                                         | 1711171                     |
| 1 | 1111                                               | 0000      |                   | 1/1                      | 111     | 1    | 1     | 17 40 0         | 0 11 11 11 11                           | 1/1/1/1/1                               | 11/1/1/10                   |
| 1 | 11111                                              | 11111     |                   | 1/1                      | 111     | 1    | 1     | 12: 12 00       | 11/1/1/                                 | 111111                                  | 11111                       |