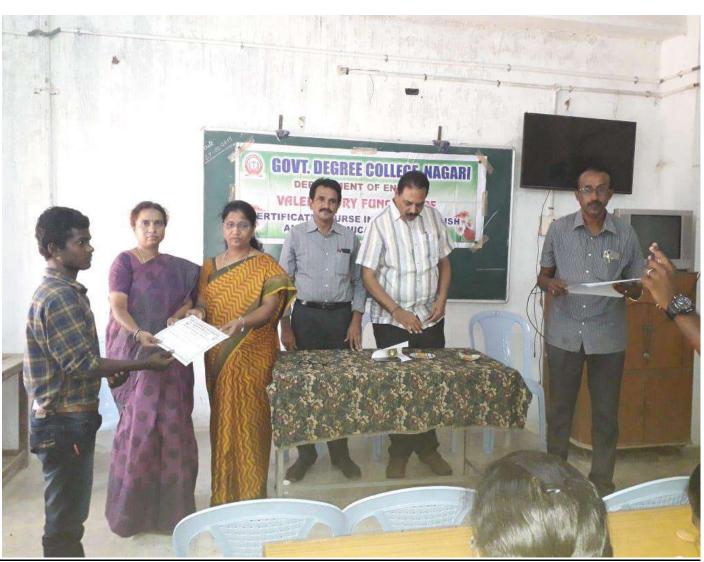

-12-2018. Those who are interested to join the course can give their names to Dr.K. Sridevi, Lecturer, Dept. Of English.

Duration of the Course : 2 Months

Timings

: 4:00 P.M to 5:00 P.M.

Course Coordinator

In-Charge of the Dept.

weig.

Principal
Principal
Govt. Degree College
Nagari-517590, Chittoor Dist.

#### GOVERNMENT DEGREE COLLGE, NAGARI DEPARTMENT OF ENGLISH

Date:05/12/2018

#### CIRCULAR

There will be an inauguration of Certificate Course in "Spoken English and Communication Skills" on 06/12/2018 at 3:00 P.M in MANA TV room. All the staff members and students are requested to attend the function.

Course Co-Ordinator

Dept.Of English.

Principal
Govt. Degree College
Nagari-517590, Chittoor Dist.

H. Dlike How He was a service of the service of the

Meddy Third . - S









|                                      |       | REGISTER OF                                          | ATTEN   | DANCE   | & F | EE | S     |      |     |      |       |     |        |         |       |        |      |         |      |       | -    |