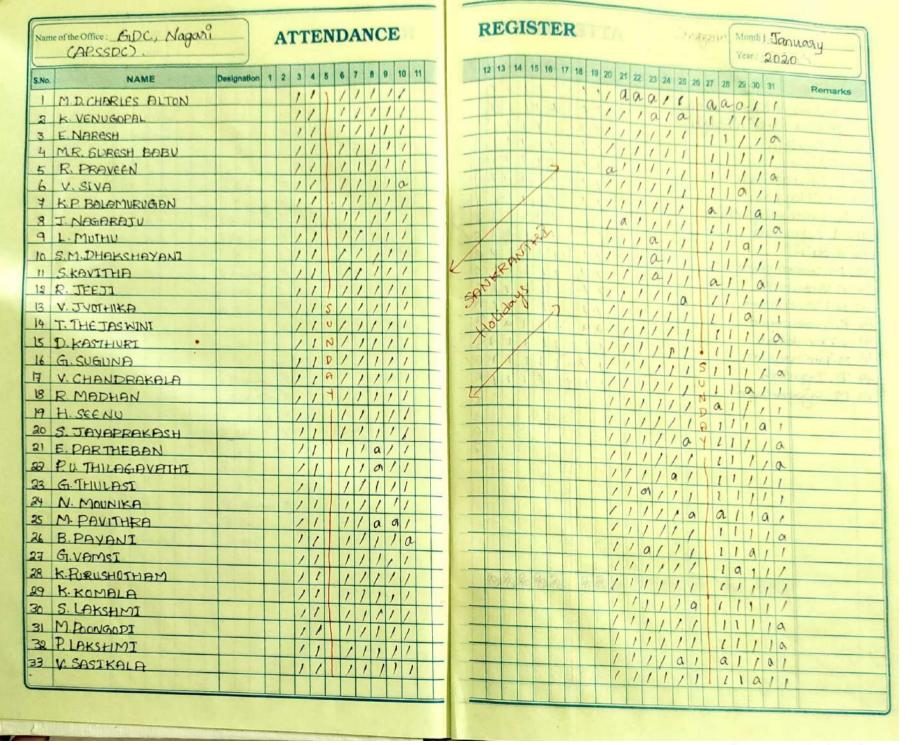

Principal No.

Gevt. Degree College
Nagari-517580.Chittoorussi.

|                                         |         | KVS    | Printers, Ponnismma Kovil Street, Cl              |                                                   |                                                    |               | Augus             | st·                                     |
|-----------------------------------------|---------|--------|---------------------------------------------------|---------------------------------------------------|----------------------------------------------------|---------------|-------------------|-----------------------------------------|
| Students Name                           | July    | Week 1 | bleek - 2                                         | Week-3                                            | The Roll                                           |               | Week-1<br>1234567 | WCCK-2 SEE                              |
|                                         | 1 2 3 4 | 5 6 7  | 1 2 3 4 5 6 7                                     | 1 2 3 4 5 6 7                                     | 1 2 3 4 5 6 7                                      | 1 2 3 4 5 6 7 | 1 2 3 4 5 6 7     | 1 2 3 4 5 6 7                           |
| ANANDHI JA                              |         | 11/    | 1 1 / / / /                                       | 11/1/1/1                                          | 1 24 25 26 27 28                                   | 7 13 /        | 111111            | 4/14/111111                             |
| 2 ASWINI K                              |         | 11/    | 111111111                                         | 1111111111                                        | 1005000                                            |               | 11/11/1           | 444411111                               |
| BASHEER . S                             |         | /      | 11/1///                                           | 1/////                                            |                                                    |               | 11111             | 444411111                               |
| A CHARLES ALTON .M.D                    |         | 1      | 1 1 1 1 1 1                                       | /////                                             |                                                    | / / /         | 11111             | <u> </u>                                |
| S DRAKSHAYANI . R.                      |         | /      | 1111111                                           | 1/////                                            |                                                    | / / /         | 11111             | 44441111                                |
| 6 CHANDRAKALA . K                       |         | 1 /    | 1111111                                           | 1/////                                            |                                                    | 7 1 1         | 11111             | /////                                   |
| OT GUNASHEKAR                           |         | 1      | 1 11/11                                           |                                                   | <del>-                                      </del> | 11 1          | 111111            |                                         |
| & TIIYAC . H.                           | -       | 1      | 1 1/1//                                           | > 1//////                                         |                                                    |               | 1/1/0/1           | 1110                                    |
| 8 Komathi W.S                           | TTT     | 1      | 1 11/1/                                           | X /////                                           | 1/11/11/11                                         |               | 111111            | 11/1/1                                  |
| a Lakshaman . N. K.                     |         | 1 /    | 11/1/                                             | 0 1/1/1/                                          | 4/11-1-1-1-1                                       |               | 111111            | 11117                                   |
| MAUIGA M.V.                             | 111     |        | 11/1///                                           | 2//////                                           | 1/111111                                           |               | 11111             | 11114 4                                 |
| R MAHESWARI N.K                         | 111     | 11,    | 11/1/1/1                                          | 5 /////                                           | 1/111111                                           |               | 11/1/1            | 11110 2                                 |
|                                         | +++     | 117    | 1/1/1/1/                                          |                                                   |                                                    |               | 7/1////           | 111144                                  |
|                                         | +++     | 11/    | 1 1 1 1 1 1                                       | v ///a/                                           | <del>-                                      </del> | 7 7 1         | 19/1/             | 101121                                  |
| 7 1 1 1 1 1 1 1 1 1 1 1 1 1 1 1 1 1 1 1 | +++     | 117    | 14/1//                                            | 521111                                            |                                                    |               | 11/11/1           | 11/1-10                                 |
| S PAVAN KALYAN . B                      | +++     | 11/    | 10/1/1/                                           | 4/////                                            | 1/2                                                | 121           | 11/2/1            | 111166                                  |
| 6 PRAVEEN KUMAR . M                     | +       |        | 13////                                            | 6/////                                            | 1/2                                                | /4/           | 1114 >1           | 11110>                                  |
| 7. RATA T.P.                            | +++     | 11/    | 12/1/1/                                           | z = 1/a//                                         | 10                                                 | 101           | 1010-41           | a/// 44                                 |
| RAJESH .M.                              | 111     | 11/    | 10/1/1/                                           | 2 1 1 1 1 1                                       | /2                                                 | /2/           | 1116 91           | 1111002                                 |
| 9 Raman .N.K.                           |         | 11/    |                                                   | 30/////                                           | 10 0 0                                             | /3/           | 1111-21           | 111122=                                 |
| во Виреян р.                            | +++     | 11/    |                                                   |                                                   | 100                                                | 10/           | 1/10 3/           | 1/1/020                                 |
| Sankaran K                              | +++     | 11/    |                                                   |                                                   | //                                                 |               | 11/4=-5/          | 111100 1                                |
| SARAVANA . R.                           | +++     | 11/1   |                                                   |                                                   |                                                    |               |                   | 1111112                                 |
| 3 SHIFANA . M                           |         | 11/    | 5 17 77 7                                         |                                                   | 1/11                                               | 7 7 1         |                   | 11110 -                                 |
| 14 SONIA .K.A.                          |         | 111/   |                                                   | 1/2/1/2                                           | 1/11/11/11                                         | 1 a           | 19/15/            | 1 aaa                                   |
| SRERAMULU .T.                           | +++     | 11/    |                                                   |                                                   | 1/11                                               |               |                   | 1/1/1                                   |
| e varma v.K.                            |         | 11/    |                                                   | 111/1/1/1/1                                       |                                                    |               | 11111             | ////                                    |
| 27. VENKATESH .C.                       |         | 11/    |                                                   | 1/9/1/                                            |                                                    | 1 9           | 111111            | a///                                    |
| 28 VIJAYA B.                            | +++     | ++//   |                                                   | 1/1/2/2                                           |                                                    |               |                   | 1// a                                   |
| 99 VIGNESH : P. V                       |         | ++/;   |                                                   | 1/19/1                                            | a                                                  | a 1/1         | 19/1/2            |                                         |
| SO YIGENDHAR .M.                        | +++     | 1117   |                                                   |                                                   |                                                    |               |                   |                                         |
| 31. RamprasaoS.                         | +++     | 11//   | <del>1/11/1/1/1/1/1/1/1/1/1/1/1/1/1/1/1/1/1</del> |                                                   |                                                    |               |                   |                                         |
| 32 Batag P                              |         | +++/;  | 1:11:1:1:1:1:1:1                                  |                                                   |                                                    |               |                   |                                         |
| 33 Suhnameryan K. 34 H. Seenu           |         | 11/    |                                                   |                                                   |                                                    |               |                   |                                         |
| 34 H. Seenu                             | 6       | 11/    |                                                   | <del>                                      </del> |                                                    |               |                   |                                         |
| 35 S. Jaya Prakash                      |         | 11/    | 111111111111111111111111111111111111111           |                                                   | 7                                                  |               | 221111            | 2 1 1 1 1 1                             |
| 34 G. Billa                             | M S     | 11/1   | HATTER STATE                                      | ++++                                              | 1 2 2 2 2 2 2 2 2 2 2 2 2 2 2 2 2 2 2 2            | 1 3 6 5       | 1 1 1 1 1         | (+7+1+8-4) 1171                         |
| 87 D. Alith                             |         | 111    |                                                   | 11/2/////                                         |                                                    |               |                   | 1////////////////////////////////////// |
| 38 N. K. Uma Maheswas                   |         |        | 1/1/1/1/1/1/1/1/1/1/1/1/1/1/1/1/1/1/1/1/          | 11/1/10                                           | 1/11/11/11                                         |               |                   | 4/1/1/11                                |
| 39 P. Meena                             | 57 T    |        |                                                   | 111/1/1/1/1/1                                     |                                                    |               | 101111            | 4444111111                              |
| ® R. Tamuna                             |         |        | / / 0 / 1 /                                       | 11//9//                                           | 1 1 1 1 1                                          |               | a//a//            | <u> </u>                                |
| Al A. Rupash                            |         | 1 1/   | 1/1/1/1/1/1/                                      | 1 1 9 0 1 / / 1                                   |                                                    | MALE          |                   |                                         |

| - | Jan Week!                                          | Jan Week- | 5-215 16 13 WS&   | 2-32                     | Week    |      |       |                 |                                         | week?                                   | Week 3                      |
|---|----------------------------------------------------|-----------|-------------------|--------------------------|---------|------|-------|-----------------|-----------------------------------------|-----------------------------------------|-----------------------------|
| 1 | 2 3 4 5 6 7                                        | 133121212 | 1 2 3 4           | 5 6 7                    | 1 2 3   | 4 5  | 6 7   | Week-5          | Teb weeks                               | 9,0,11,12,11,12                         | 1 2 3 4 5 6 7               |
| 1 | 11/1/1                                             | 1111      |                   | 11/                      | 11/1/   | 111  | 11    | 1 2 3 4 5 6 7   |                                         | 1 2 3 4 5 6 7                           | 1331111                     |
| 1 | 1111                                               | 1111      | ШЦЦ               | 114                      | 444     | 11   | 177   | 1//             | 17/1/1/                                 | 111111111111111111111111111111111111111 |                             |
| L | 1111                                               | 0(1//     |                   |                          | aaa     | a    | 177   | 1/1/1           | 111 011                                 | 111111111111111111111111111111111111111 | 101111                      |
|   | 1111                                               | 1111      | $\Pi\Pi\Pi\sqcup$ | 1/                       | 111     | 1    | 174   | 113             | 1111011                                 | 1441414                                 | 1111111                     |
| ( | 1111                                               | 1111      |                   | 11/                      | 111     | 1    | Ta    |                 | 1//////                                 | ((4)(1)(1)                              | <del>-{;{;};  ; ;;</del> ;+ |
| r | 11/1/                                              | 11/1/1    | 111111            | 117                      | 1111    | 0    | ta    | 1/              | 1111111                                 | 144114                                  | 1111111                     |
| t | 19/1                                               | 1011      | 11111             | 1117                     | 1//     | 17   | 17    | 1/              | 111111                                  | 1/44/14/14                              |                             |
| t | 777711                                             | 1777      | +++++             | 1117                     | 1111    | 1    | 11/1  | 11              | 111011                                  | 11/11/11/11/1                           | 11111111                    |
| 1 | 1/1/1/1                                            |           | +#++++            | la                       | 1111    | 11   | 11,11 | 01              | 11/1/1/1/                               | 1/1/1/1/                                | 1/0/1/                      |
| t | 1101                                               | 1,,,,,    | +                 | +++                      | 1,1,1,1 | 11/  | 4,4   | 11              | 7/1/1/                                  | 14/11/11/4                              | 111111                      |
| t | 11/17/11                                           | 1/0/      | +++++             |                          | 1.1.1   | 117  | 4     | 10              | 111111                                  | 1/1/1/1                                 | 111111111                   |
| 1 | 1,1,1,11                                           | 1227      | ++++++            | -11/;                    | 1///    | 11   | 4.1   | 111             | //////                                  | 1/41/11/                                | 111111                      |
| + | 1,1,1,1                                            | 7777      | ++++++            | 11/1                     | 1/1/1/  | 11:  | 11    | 111             | 1/1/101                                 | 11/11/11/                               | 110111                      |
| + | 11111111                                           |           | ++++++            | 1119                     | 11/1    | 11/1 | 1     | 1,100           | 111111                                  | 110111                                  | 11111111                    |
| + | <del>\\\\\\\\\\\\\\\\\\\\\\\\\\\\\\\\\\\\\</del>   | 0 / / /   | 1111111           | <del>        /    </del> | 000     | 1/1  | 11    | 111110          | 101111                                  | 111101                                  | 7 1 1 1 1 1                 |
| + | 1911                                               | 9/1/      | 11 6              | 444                      | 11/1/   | 11/  | 1     | 1700 00         | 111111                                  | 111 131                                 | 111111                      |
| + |                                                    | 1111      | * As              |                          | 1/1/    | 1/   | 1/    | 178818          | 1011111                                 | 118 121                                 | 1//////                     |
| 1 | <del>-                                     </del>  | 1////     | 108 30            | 444                      | 1///    | 14   | 1     | axx             | 1/1/1/1/                                | 1/2/19/                                 | 1/1/1///                    |
| 1 | 1//91                                              | 1111      | 1111101           | 414                      | 1111    | 114  | 1     | 1149291         | 110 111                                 | 118 150                                 | 111111                      |
| 1 | <del>-                                      </del> | 1/1/1/    |                   | 114                      | 101     | 1    | 1/    | 101             | 11/1/                                   | 11/2/12/                                | 11/1/1                      |
| 1 | PPICA                                              | 1011      | XX                | 11/                      | 401     | 11   | 1/    | 1 1 1 1 1 2 1 1 | 1///////                                | 1/2 / 1                                 | 11/2//                      |
| + | 111/5                                              | 1////     | 0                 | \$1                      | 1112    | 11:  | 1     | 17 3 4 0/ 3 4   | 1112111                                 | 1136131                                 | 1/19/1/                     |
| 1 | 1/1/5                                              | 7777      | Δ                 | 3/                       | 1910    | 111  | 0/    | 11101           | 1119111                                 | 1193111                                 | 1115111                     |
| 1 | 111113                                             | 11111     | 3                 | 50                       | 111     | 11:  | 3/    | 11811           | 11/57/1                                 | 1/1831 1                                | 1119011                     |
| + | 11111                                              | 171719111 | 6                 | 11/                      | 191     | 3/1  | 41    | 17 1 1 1 1      | 0110111                                 | 11/8/11/                                | 111111                      |
| 1 | 1/1/1                                              | 1111      | 41444             | 11                       | 1111    | a/1  | 17    | a) "\\          | 111111                                  | 11411                                   | 111111                      |
| + | 1011                                               | 1////     |                   | 111/                     | 1110    | 21   | 7     | 11 12 1 1       | 011111                                  | 111111                                  | 117111                      |
| 1 |                                                    | 01/1/     |                   | 11/1                     | 1111    | 11/  | 2     | 17 17 7         | 1/0/1/1                                 | 11/1/9/1                                | 9/1///                      |
| 1 | 1111                                               | 1////     | 44444             | 11/                      | 111     | 1    | 12    | 17-5-6-7        | 111111                                  | 17/1/1                                  | 1111111                     |
| 1 | 1112                                               | 1////     | +++++             | 19                       | 11/1    | 1    | 7     | 17 1 1          | 11/11/1                                 | 101111                                  | 011111                      |
| 1 | 1/1/11                                             | 1001      |                   | 114                      | 111     | 11   | 1     | 175             | 11111111                                | 119 19                                  | 111111                      |
|   | 1,9/11                                             | 1/1/1     | 411111            | 114                      | 11/1    | 1    | 1     | a1.             | 11/1/1/1/1                              | 10111                                   | 111111                      |
|   | 21/2                                               | 00/1      | 111111            | 1                        | 009     | 1    | 2.    | 1 1 1 1         | 11/1/21/1                               | 1111111                                 | 111111                      |
| 1 | 1111                                               | 1110      | 4114              |                          | 1111    | 1    | 1     | 7786156         | 11/1/11/                                | 179 111                                 | 1111111                     |
| _ | 1777                                               | 14111     |                   | 1.1                      | 111     | ,    | 1     | 176414          | 11/1/1/1/                               | 1111111                                 | 01/11/                      |
|   |                                                    | 91111     | 411111            |                          | 111     | 2    | 1     | 175315          | 11/1/1/                                 | 101111                                  | 011/11/                     |
| - | 1,120                                              | 27/1      |                   | 1.1.                     | 111     | 1    | 2     | 1 / 5 2 1 1 2   | 101111                                  | 111111                                  | 191111                      |
| 1 | 1111                                               | 1/1/      |                   | -11/                     | 111     | 1    |       | 19921           | 11/1/1/1/                               | 1//1//////                              | 11/1/1/1/                   |
| 1 | 1111                                               | 1911      |                   | 11/                      | 11/     | 1    | 9     | 17 1            | 11/1/1/1/1/                             |                                         | 11/11/11                    |
| 1 | 1112                                               | 1111      | 4114              | 11                       | 192     | 1    | 11    | 11 1 1          | 11/1/////////////////////////////////// |                                         | 1711171                     |
| 1 | 1111                                               | 0000      |                   | 1/1                      | 111     | 1    | 1     | 17 40 0         | 0 11 11 11 11                           | 1/1/1/1/1                               | 11/1/1/10                   |
| 1 | 11111                                              | 11111     |                   | 1/1                      | 111     | 1    | 1     | 12: 12 00       | 11/1/1/                                 | 111111                                  | 11111                       |