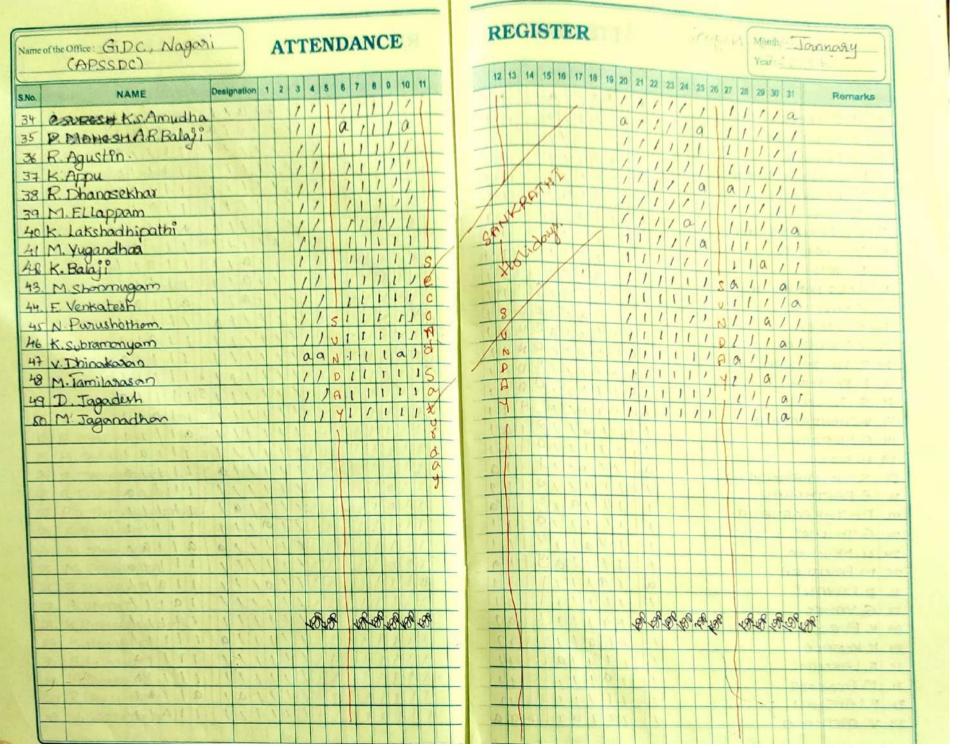

Principal No.

Gevt. Degree College
Nagari-517580.Chittoorussi.

|                                         |         | KVS    | Printers, Ponnismma Kovil Street, Cl              |                                                   |                                                    |               | Augus             | st·                                     |
|-----------------------------------------|---------|--------|---------------------------------------------------|---------------------------------------------------|----------------------------------------------------|---------------|-------------------|-----------------------------------------|
| Students Name                           | July    | Week 1 | bleek - 2                                         | Week-3                                            | The Roll                                           |               | Week-1<br>1234567 | WCCK-2 SEE                              |
|                                         | 1 2 3 4 | 5 6 7  | 1 2 3 4 5 6 7                                     | 1 2 3 4 5 6 7                                     | 1 2 3 4 5 6 7                                      | 1 2 3 4 5 6 7 | 1 2 3 4 5 6 7     | 1 2 3 4 5 6 7                           |
| ANANDHI JA                              |         | 11/    | 1 1 / / / /                                       | 11/1/1/1                                          | 1 24 25 26 27 28                                   | 7 13 /        | 111111            | 4/14/111111                             |
| 2 ASWINI K                              |         | 11/    | 111111111                                         | 1111111111                                        | 1005000                                            |               | 11/11/1           | 444411111                               |
| BASHEER . S                             |         | /      | 11/1///                                           | 1/////                                            |                                                    |               | 11111             | 444411111                               |
| A CHARLES ALTON .M.D                    |         | 1      | 1 1 1 1 1 1                                       | /////                                             |                                                    | / / /         | 11111             | <u> </u>                                |
| S DRAKSHAYANI . R.                      |         | /      | 1111111                                           | 1/////                                            |                                                    | / / /         | 11111             | 44441111                                |
| 6 CHANDRAKALA . K                       |         | 1 /    | 1111111                                           | 1/////                                            |                                                    | 7 1 1         | 11111             | /////                                   |
| OT GUNASHEKAR                           |         | 1      | 1 11/11                                           |                                                   | <del>-                                      </del> | 11 1          | 111111            |                                         |
| & TIIYAC . H.                           | -       | 1      | 1 1/1//                                           | > 1//////                                         |                                                    |               | 1/1/0/1           | 1110                                    |
| 8 Komathi W.S                           | TTT     | 1      | 1 11/1/                                           | X /////                                           | 1/11/11/11                                         |               | 111111            | 11/1/1                                  |
| a Lakshaman . N. K.                     |         | 1 /    | 11/1/                                             | 0 1/1/1/                                          | 4/11-1-1-1-1                                       |               | 111111            | 11117                                   |
| MAUIGA M.V.                             | 111     |        | 11/1///                                           | 2//////                                           | 1/111111                                           |               | 11111             | 11114 4                                 |
| R MAHESWARI N.K                         | 111     | 11,    | 11/1/1/1                                          | 5 /////                                           | 1/111111                                           |               | 11/1/1            | 11110 2                                 |
|                                         | +++     | 117    | 1/1/1/1/                                          |                                                   |                                                    |               | 7/1////           | 111144                                  |
|                                         | +++     | 11/    | 1 1 1 1 1 1                                       | v ///a/                                           | <del>-                                      </del> | 7 7 1         | 19/1/             | 101121                                  |
| 7 1 1 1 1 1 1 1 1 1 1 1 1 1 1 1 1 1 1 1 | +++     | 117    | 14/1//                                            | 521111                                            |                                                    |               | 11/11/1           | 11/1-10                                 |
| S PAVAN KALYAN . B                      | +++     | 11/    | 10/1/1/                                           | 4/////                                            | 1/2                                                | 121           | 11/2/1            | 111166                                  |
| 6 PRAVEEN KUMAR . M                     | +       |        | 13////                                            | 6/////                                            | 1/2                                                | /4/           | 1114 >1           | 11110>                                  |
| 7. RATA T.P.                            | +++     | 11/    | 12/1/1/                                           | z = 1/a//                                         | 10                                                 | 101           | 1010-41           | a/// 44                                 |
| RAJESH .M.                              | 111     | 11/    | 10/1/1/                                           | 2 1 1 1 1 1                                       | /2                                                 | /2/           | 1116 91           | 1111002                                 |
| 9 Raman .N.K.                           |         | 11/    |                                                   | 30/////                                           | 10 0 0                                             | /3/           | 1111-21           | 111122=                                 |
| во Виреян р.                            | +++     | 11/    |                                                   |                                                   | 100                                                | 10/           | 1/10 3/           | 1/1/020                                 |
| Sankaran K                              | +++     | 11/    |                                                   |                                                   | //                                                 |               | 11/4=-5/          | 111100 1                                |
| SARAVANA . R.                           | +++     | 11/1   |                                                   |                                                   |                                                    |               |                   | 1111112                                 |
| 3 SHIFANA . M                           |         | 11/    | 5 17 77 7                                         |                                                   | 1/11                                               | 7 7 1         |                   | 11110 -                                 |
| 14 SONIA .K.A.                          |         | 111/   |                                                   | 1/2/1/2                                           | 1/11/11/11                                         | 1 a           | 19/15/            | 1 aaa                                   |
| SRERAMULU .T.                           | +++     | 11/    |                                                   |                                                   | 1/11                                               |               |                   | 1/1/1                                   |
| e varma v.K.                            |         | 11/    |                                                   | 111/1/1/1/1                                       |                                                    |               | 11111             | ////                                    |
| 27. VENKATESH .C.                       |         | 11/    |                                                   | 1/9/1/                                            |                                                    | 1 9           | 111111            | a///                                    |
| 28 VIJAYA B.                            | +++     | ++//   |                                                   | 1/1/2/2                                           |                                                    |               |                   | 1// a                                   |
| 99 VIGNESH : P. V                       |         | ++/;   |                                                   | 1/19/1                                            | a                                                  | a 1/1         | 19/1/2            |                                         |
| SO YIGENDHAR .M.                        | +++     | 1117   |                                                   |                                                   |                                                    |               |                   |                                         |
| 31. RamprasaoS.                         | +++     | 11//   | <del>1/11/1/1/1/1/1/1/1/1/1/1/1/1/1/1/1/1/1</del> |                                                   |                                                    |               |                   |                                         |
| 32 Batag P                              |         | +++/;  | 1:11:1:1:1:1:1:1                                  |                                                   |                                                    |               |                   |                                         |
| 33 Suhnameryan K. 34 H. Seenu           |         | 11/    |                                                   |                                                   |                                                    |               |                   |                                         |
| 34 H. Seenu                             | 6       | 11/    |                                                   | <del>                                      </del> |                                                    |               |                   |                                         |
| 35 S. Jaya Prakash                      |         | 11/    | 111111111111111111111111111111111111111           |                                                   | 7                                                  |               | 221111            | 2 1 1 1 1 1                             |
| 34 G. Billa                             | M S     | 11/1   | HATTER STATE                                      | ++++                                              | 1 2 2 2 2 2 2 2 2 2 2 2 2 2 2 2 2 2 2 2            | 1 3 6 5       | 1 1 1 1 1         | (+7+1+8-4) 1171                         |
| 87 D. Alith                             |         | 111    |                                                   | 11/2/////                                         |                                                    |               |                   | 1////////////////////////////////////// |
| 38 N. K. Uma Maheswas                   |         |        | 1/1/1/1/1/1/1/1/1/1/1/1/1/1/1/1/1/1/1/1/          | 11/1/10                                           | 1/11/11/11                                         |               |                   | 4/1/1/11                                |
| 39 P. Meena                             | 57 T    |        |                                                   | 111/1/1/1/1/1                                     |                                                    |               | 101111            | 4444111111                              |
| ® R. Tamuna                             |         |        | / / 0 / 1 /                                       | 11//9//                                           | 1 1 1 1 1                                          |               | a//a//            | <u> </u>                                |
| Al A. Rupash                            |         | 1 1/   | 1/1/1/1/1/1/                                      | 1 1 9 0 1 / / 1                                   |                                                    | MALE          |                   |                                         |

| - | Jan Week!                                          | Jan Week- | 5-215 16 13 WS&   | 2-32                     | Week    |      |       |                 |                                         | week?                                   | Week 3                      |
|---|----------------------------------------------------|-----------|-------------------|--------------------------|---------|------|-------|-----------------|-----------------------------------------|-----------------------------------------|-----------------------------|
| 1 | 2 3 4 5 6 7                                        | 133121212 | 1 2 3 4           | 5 6 7                    | 1 2 3   | 4 5  | 6 7   | Week-5          | Teb weeks                               | 9,0,11,12,11,12                         | 1 2 3 4 5 6 7               |
| 1 | 11/1/1                                             | 1111      |                   | 11/                      | 11/1/   | 111  | 11    | 1 2 3 4 5 6 7   |                                         | 1 2 3 4 5 6 7                           | 1331111                     |
| 1 | 1111                                               | 1111      | ШЦЦ               | 114                      | 444     | 11   | 177   | 1//             | 17/1/1/                                 | 111111111111111111111111111111111111111 |                             |
| L | 1111                                               | 0(1//     |                   |                          | aaa     | a    | 177   | 1/1/1           | 111 011                                 | 111111111111111111111111111111111111111 | 101111                      |
|   | 1111                                               | 1111      | $\Pi\Pi\Pi\sqcup$ | 1/                       | 111     | 1    | 174   | 113             | 1111011                                 | 1441414                                 | 1111111                     |
| ( | 1111                                               | 1111      |                   | 11/                      | 111     | 1    | Ta    |                 | 1//////                                 | ((4)(1)(1)                              | <del>-{;{;};  ; ;;</del> ;+ |
| r | 11/1/                                              | 11/1/1    | 111111            | 117                      | 1111    | 0    | ta    | 1/              | 1111111                                 | 144114                                  | 1111111                     |
| t | 19/1                                               | 1011      | 11111             | 1117                     | 1//     | 17   | 17    | 1/              | 111111                                  | 1/44/14/14                              |                             |
| t | 777711                                             | 1777      | +++++             | 1117                     | 1111    | 1    | 11/1  | 11              | 111011                                  | 11/11/11/11/1                           | 11111111                    |
| 1 | 1/1/1/1                                            |           | +#++++            | la                       | 1111    | 11   | 11,11 | 01              | 11/1/1/1/                               | 1/1/1/1/                                | 1/0/1/                      |
| t | 1101                                               | 1,,,,,    | +                 | +++                      | 1,1,1,1 | 11/  | 4,4   | 11              | 7/1/1/                                  | 14/11/11/4                              | 111111                      |
| t | 11/17/11                                           | 1/0/      | +++++             |                          | 1.1.1   | 117  | 4     | 10              | 111111                                  | 1/1/1/1                                 | 111111111                   |
| 1 | 1,1,1,11                                           | 1227      | ++++++            | -11/;                    | 1///    | 11   | 4.1   | 111             | //////                                  | 1/41/11/                                | 111111                      |
| + | 1,1,1,1                                            | 7777      | ++++++            | 11/1                     | 1/1/1/  | 11:  | 11    | 111             | 1/1/101                                 | 11/11/11/                               | 110111                      |
| + | 11111111                                           |           | ++++++            | 1119                     | 11/1    | 11/1 | 1     | 1,100           | 111111                                  | 110111                                  | 11111111                    |
| + | <del>\\\\\\\\\\\\\\\\\\\\\\\\\\\\\\\\\\\\\</del>   | 0 / / /   | 1111111           | <del>        /    </del> | 000     | 1/1  | 11    | 111110          | 101111                                  | 111101                                  | 7 1 1 1 1 1                 |
| + | 1911                                               | 9/1/      | 11 6              | 444                      | 11/1/   | 11/  | 1     | 1700 00         | 111111                                  | 111 131                                 | 111111                      |
| + |                                                    | 1111      | * As              |                          | 1/1/    | 1/   | 1/    | 178818          | 1011111                                 | 118 121                                 | 1//////                     |
| 1 | <del>-                                     </del>  | 1////     | 108 30            | 444                      | 1///    | 14   | 1     | axx             | 1/1/1/1/                                | 1/2/19/                                 | 1/1/1///                    |
| 1 | 1//91                                              | 1111      | 1111101           | 414                      | 1111    | 114  | 1     | 1149291         | 110 111                                 | 118 150                                 | 111111                      |
| 1 | <del>-                                      </del> | 1/1/1/    |                   | 114                      | 101     | 1    | 1/    | 101             | 11/1/                                   | 11/2/12/                                | 11/1/1                      |
| 1 | PPICA                                              | 1011      | XX                | 11/                      | 401     | 11   | 1/    | 1 1 1 1 1 2 1 1 | 1///////                                | 1/2 / 1                                 | 11/2//                      |
| + | 111/5                                              | 1////     | 0                 | \$1                      | 1112    | 11:  | 1     | 17 3 4 0/ 3 4   | 1112111                                 | 1136131                                 | 1/19/1/                     |
| 1 | 1/1/5                                              | 7777      | Δ                 | 3/                       | 1910    | 111  | 0/    | 11101           | 1119111                                 | 1193111                                 | 1115111                     |
| 1 | 111113                                             | 11111     | 3                 | 50                       | 111     | 11:  | 3/    | 11811           | 11/57/1                                 | 1/1831 1                                | 1119011                     |
| + | 11111                                              | 171719111 | 6                 | 11/                      | 191     | 3/1  | 41    | 17 1 1 1 1      | 0110111                                 | 11/8/11/                                | 111111                      |
| 1 | 1/1/1                                              | 1111      | 41444             | 11                       | 1111    | a/1  | 17    | a) "\\          | 111111                                  | 11411                                   | 111111                      |
| + | 1011                                               | 1////     |                   | 111/                     | 1110    | 21   | 7     | 11 12 1 1       | 011111                                  | 111111                                  | 117111                      |
| 1 |                                                    | 01/1/     |                   | 11/1                     | 1111    | 11/  | 2     | 17 17 7         | 1/0/1/1                                 | 11/1/9/1                                | 9/1///                      |
| 1 | 1111                                               | 1////     | 44444             | 11/                      | 111     | 1    | 12    | 17-5-6-7        | 111111                                  | 17/1/1                                  | 1111111                     |
| 1 | 1112                                               | 1////     | +++++             | 19                       | 11/1    | 1    | 7     | 17 1 1          | 11/11/1                                 | 101111                                  | 011111                      |
| 1 | 1/1/11                                             | 1001      |                   | 114                      | 111     | 11   | 1     | 175             | 11111111                                | 119 19                                  | 111111                      |
|   | 1,9/11                                             | 1/1/1     | 411111            | 114                      | 11/1    | 1    | 1     | a1.             | 11/1/1/1/1                              | 10111                                   | 111111                      |
|   | 21/2                                               | 00/1      | 111111            | 1                        | 009     | 1    | 2.    | 1 1 1 1         | 11/1/21/1                               | 1111111                                 | 111111                      |
| 1 | 1111                                               | 1110      | 4114              |                          | 1111    | 1    | 1     | 7786156         | 11/1/11/                                | 179 111                                 | 1111111                     |
| _ | 1777                                               | 14111     |                   | 1.1                      | 111     | ,    | 1     | 176414          | 11/1/1/1/                               | 1111111                                 | 01/11/                      |
|   |                                                    | 91111     | 411111            |                          | 111     | 2    | 1     | 175315          | 11/1/1/                                 | 101111                                  | 011/11/                     |
| - | 1,120                                              | 27/1      |                   | 1.1.                     | 111     | 1    | 2     | 1 / 5 2 1 1 2   | 101111                                  | 111111                                  | 191111                      |
| 1 | 1111                                               | 1/1/      |                   | -11/                     | 111     | 1    |       | 19921           | 11/1/1/1/                               | 1//1//////                              | 11/1/1/1/                   |
| 1 | 1111                                               | 1911      |                   | 11/                      | 11/     | 1    | 9     | 17 1            | 11/1/1/1/1/                             |                                         | 11/11/11                    |
| 1 | 1112                                               | 1111      | 4114              | 11                       | 192     | 1    | 11    | 11 1 1          | 11/1/////////////////////////////////// |                                         | 1711171                     |
| 1 | 1111                                               | 0000      |                   | 1/1                      | 111     | 1    | 1     | 17 40 0         | 0 11 11 11 11                           | 1/1/1/1/1                               | 11/1/1/10                   |
| 1 | 11111                                              | 11111     |                   | 1/1                      | 111     | 1    | 1     | 12: 12 00       | 11/1/1/                                 | 111111                                  | 11111                       |