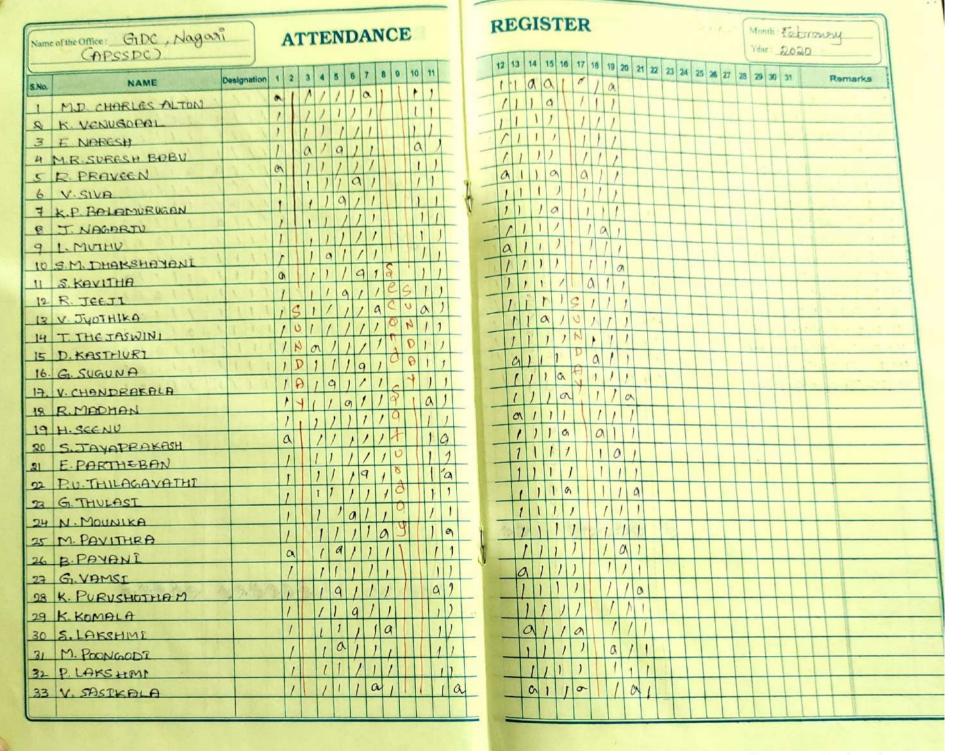

Principal No.

Gevt. Degree College
Nagari-517580.Chittoorussi.

|                                         |         | KVS    | Printers, Ponnismma Kovil Street, Cl              |                                                   |                                                    |               | Augus             | st·                                     |
|-----------------------------------------|---------|--------|---------------------------------------------------|---------------------------------------------------|----------------------------------------------------|---------------|-------------------|-----------------------------------------|
| Students Name                           | July    | Week 1 | bleek - 2                                         | Week-3                                            | The Roll                                           |               | Week-1<br>1234567 | WCCK-2 SEE                              |
|                                         | 1 2 3 4 | 5 6 7  | 1 2 3 4 5 6 7                                     | 1 2 3 4 5 6 7                                     | 1 2 3 4 5 6 7                                      | 1 2 3 4 5 6 7 | 1 2 3 4 5 6 7     | 1 2 3 4 5 6 7                           |
| ANANDHI JA                              |         | 11/    | 1 1 / / / /                                       | 11/1/1/1                                          | 1 24 25 26 27 28                                   | 7 13 /        | 111111            | 4/14/111111                             |
| 2 ASWINI K                              |         | 11/    | 111111111                                         | 1111111111                                        | 1005000                                            |               | 11/11/1           | 444411111                               |
| BASHEER . S                             |         | /      | 11/1///                                           | 1/////                                            |                                                    |               | 11111             | 444411111                               |
| A CHARLES ALTON .M.D                    |         | 1      | 1 1 1 1 1 1                                       | /////                                             |                                                    | / / /         | 11111             | <u> </u>                                |
| S DRAKSHAYANI . R.                      |         | /      | 1111111                                           | 1/////                                            |                                                    | / / /         | 11111             | 44441111                                |
| 6 CHANDRAKALA . K                       |         | 1 /    | 1111111                                           | 1/////                                            |                                                    | 7 1 1         | 11111             | /////                                   |
| OT GUNASHEKAR                           |         | 1      | 1 11/11                                           |                                                   | <del>-                                      </del> | 11 1          | 111111            |                                         |
| & TIIYAC . H.                           | -       | 1      | 1 1/1//                                           | > 1//////                                         |                                                    |               | 1/1/0/1           | 1110                                    |
| 8 Komathi W.S                           | TTT     | 1      | 1 11/1/                                           | X /////                                           | 1/11/11/11                                         |               | 111111            | 11/1/1                                  |
| a Lakshaman . N. K.                     |         | 1 /    | 11/1/                                             | 0 1/1/1/                                          | 4/11-1-1-1-1                                       |               | 111111            | 11117                                   |
| MAUIGA M.V.                             | 111     |        | 11/1///                                           | 2//////                                           | 1/111111                                           |               | 11111             | 11114 4                                 |
| R MAHESWARI N.K                         | 111     | 11,    | 11/1/1/1                                          | 5 /////                                           | 1/111111                                           |               | 11/1/1            | 11110 2                                 |
|                                         | +++     | 117    | 1/1/1/1/                                          |                                                   |                                                    |               | 7/1////           | 111144                                  |
|                                         | +++     | 11/    | 1 1 1 1 1 1                                       | v ///a/                                           | <del>-                                      </del> | 7 7 1         | 19/1/             | 101121                                  |
| 7 1 1 1 1 1 1 1 1 1 1 1 1 1 1 1 1 1 1 1 | +++     | 117    | 14/1//                                            | 521111                                            |                                                    |               | 11/11/1           | 11/1-10                                 |
| S PAVAN KALYAN . B                      | +++     | 11/    | 10/1/1/                                           | 4/////                                            | 1/2                                                | 121           | 11/2/1            | 111166                                  |
| 6 PRAVEEN KUMAR . M                     | +       |        | 13////                                            | 6/////                                            | 1/2                                                | /4/           | 1114 >1           | 11110>                                  |
| 7. RATA T.P.                            | +++     | 11/    | 12/1/1/                                           | z = 1/a//                                         | 10                                                 | 101           | 1010-41           | a/// 44                                 |
| RAJESH .M.                              | 111     | 11/    | 10/1/1/                                           | 2 1 1 1 1 1                                       | /2                                                 | /2/           | 1116 91           | 1111002                                 |
| 9 Raman .N.K.                           |         | 11/    |                                                   | 30/////                                           | 10 0 0                                             | /3/           | 1111-21           | 111122=                                 |
| во Виреян р.                            | +++     | 11/    |                                                   |                                                   | 100                                                | 10/           | 1/10 3/           | 1/1/020                                 |
| Sankaran K                              | +++     | 11/    |                                                   |                                                   | //                                                 |               | 11/4=-5/          | 111100 1                                |
| SARAVANA . R.                           | +++     | 11/1   |                                                   |                                                   |                                                    |               |                   | 1111112                                 |
| 3 SHIFANA . M                           |         | 11/    | 5 17 77 7                                         |                                                   | 1/11                                               | 7 7 1         |                   | 11110 -                                 |
| 14 SONIA .K.A.                          |         | 111/   |                                                   | 1/2/1/2                                           | 1/11/11/11                                         | 1 a           | 19/15/            | 1 aaa                                   |
| SRERAMULU .T.                           | +++     | 11/    |                                                   |                                                   | 1/11                                               |               |                   | 1/1/1                                   |
| e varma v.K.                            |         | 11/    |                                                   | 111/1/1/1/1                                       |                                                    |               | 11111             | ////                                    |
| 27. VENKATESH .C.                       |         | 11/    |                                                   | 1/9/1/                                            |                                                    | 1 9           | 111111            | a///                                    |
| 28 VIJAYA B.                            | +++     | ++//   |                                                   | 1/1/2/2                                           |                                                    |               |                   | 1// a                                   |
| 99 VIGNESH : P. V                       |         | ++/;   |                                                   | 1/19/1                                            | a                                                  | a 1/1         | 19/1/2            |                                         |
| SO YIGENDHAR .M.                        | +++     | 1117   |                                                   |                                                   |                                                    |               |                   |                                         |
| 31. RamprasaoS.                         | +++     | 11//   | <del>1/11/1/1/1/1/1/1/1/1/1/1/1/1/1/1/1/1/1</del> |                                                   |                                                    |               |                   |                                         |
| 32 Batag P                              |         | +++/;  | 1:11:1:1:1:1:1:1                                  |                                                   |                                                    |               |                   |                                         |
| 33 Suhnameryan K. 34 H. Seenu           |         | 11/    |                                                   |                                                   |                                                    |               |                   |                                         |
| 34 H. Seenu                             | 6       | 11/    |                                                   | <del>                                      </del> |                                                    |               |                   |                                         |
| 35 S. Jaya Prakash                      |         | 11/    | 111111111111111111111111111111111111111           |                                                   | 7                                                  |               | 221111            | 2 1 1 1 1 1                             |
| 34 G. Billa                             | M S     | 11/1   | HATTER STATE                                      | ++++                                              | 1 2 2 2 2 2 2 2 2 2 2 2 2 2 2 2 2 2 2 2            | 1 3 6 5       | 1 1 1 1 1         | (+7+1+8-4) 1171                         |
| 87 D. Alith                             |         | 111    |                                                   | 11/2/////                                         |                                                    |               |                   | 1////////////////////////////////////// |
| 38 N. K. Uma Maheswas                   |         |        | 1/1/1/1/1/1/1/1/1/1/1/1/1/1/1/1/1/1/1/1/          | 11/1/10                                           | 1/11/11/11                                         |               |                   | 4/1/1/11                                |
| 39 P. Meena                             | 57 T    |        |                                                   | 111/1/1/1/1/1                                     |                                                    |               | 101111            | 4444111111                              |
| ® R. Tamuna                             |         |        | / / 0 / 1 /                                       | 11//9//                                           | 1 1 1 1 1                                          |               | a//a//            | <u> </u>                                |
| Al A. Rupash                            |         | 1 1/   | 1/1/1/1/1/1/                                      | 1 1 9 0 1 / / 1                                   |                                                    | MALE          |                   |                                         |

| - | Jan Week!                                          | Jan Week- | 5-215 16 13 WS&   | 2-32                     | Week    |      |       |                 |                                         | week?                                   | Week 3                      |
|---|----------------------------------------------------|-----------|-------------------|--------------------------|---------|------|-------|-----------------|-----------------------------------------|-----------------------------------------|-----------------------------|
| 1 | 2 3 4 5 6 7                                        | 133121212 | 1 2 3 4           | 5 6 7                    | 1 2 3   | 4 5  | 6 7   | Week-5          | Teb weeks                               | 9,0,11,12,11,12                         | 1 2 3 4 5 6 7               |
| 1 | 11/1/1                                             | 1111      |                   | 11/                      | 11/1/   | 111  | 11    | 1 2 3 4 5 6 7   |                                         | 1 2 3 4 5 6 7                           | 1331111                     |
| 1 | 1111                                               | 1111      | ШЦЦ               | 114                      | 444     | 11   | 177   | 1//             | 17/1/1/                                 | 111111111111111111111111111111111111111 |                             |
| L | 1111                                               | 0(1//     |                   |                          | aaa     | a    | 177   | 1/1/1           | 111 011                                 | 111111111111111111111111111111111111111 | 101111                      |
|   | 1111                                               | 1111      | $\Pi\Pi\Pi\sqcup$ | 1/                       | 111     | 1    | 174   | 113             | 1111011                                 | 1441414                                 | 1111111                     |
| ( | 1111                                               | 1111      |                   | 11/                      | 111     | 1    | Ta    |                 | 1//////                                 | ((4)(1)(1)                              | <del>-{;{;};  ; ;;</del> ;+ |
| r | 11/1/                                              | 11/1/1    | 111111            | 117                      | 1111    | 0    | ta    | 1/              | 1111111                                 | 144114                                  | 1111111                     |
| t | 19/1                                               | 1011      | 11111             | 1117                     | 1//     | 17   | 17    | 1/              | 111111                                  | 1/44/14/14                              |                             |
| t | 777711                                             | 1777      | +++++             | 1117                     | 1111    | 1    | 11/1  | 11              | 111011                                  | 11/11/11/11/1                           | 11111111                    |
| 1 | 1/1/1/1                                            |           | +#++++            | la                       | 1111    | 11   | 11,11 | 01              | 11/1/1/1/                               | 1/1/1/1/                                | 1/0/1/                      |
| t | 1101                                               | 1,,,,,    | +                 | +++                      | 1,1,1,1 | 11/  | 4,4   | 11              | 7/1/1/                                  | 14/11/11/4                              | 111111                      |
| t | 11/17/11                                           | 1/0/      | +++++             |                          | 1.1.1   | 117  | 4     | 10              | 111111                                  | 1/1/1/1                                 | 111111111                   |
| 1 | 1,1,1,11                                           | 1227      | ++++++            | -11/;                    | 1///    | 11   | 4.1   | 111             | //////                                  | 1/41/11/                                | 111111                      |
| + | 1,1,1,1                                            | 7777      | ++++++            | 11/1                     | 1/1/1/  | 11:  | 11    | 111             | 1/1/101                                 | 11/11/11/                               | 110111                      |
| + | 11111111                                           |           | ++++++            | 1119                     | 11/1    | 11/1 | 1     | 1,100           | 111111                                  | 110111                                  | 11111111                    |
| + | <del>\\\\\\\\\\\\\\\\\\\\\\\\\\\\\\\\\\\\\</del>   | 0 / / /   | 1111111           | <del>        /    </del> | 000     | 1/1  | 11    | 111110          | 101111                                  | 111101                                  | 7 1 1 1 1 1                 |
| + | 1911                                               | 9/1/      | 11 6              | 444                      | 11/1/   | 11/  | 1     | 1700 00         | 111111                                  | 111 131                                 | 111111                      |
| + |                                                    | 1111      | * As              |                          | 1/1/    | 1/   | 1/    | 178818          | 1011111                                 | 118 121                                 | 1//////                     |
| 1 | <del>-                                     </del>  | 1////     | 108 30            | 444                      | 1///    | 14   | 1     | axx             | 1/1/1/1/                                | 1/2/19/                                 | 1/1/1///                    |
| 1 | 1//91                                              | 1111      | 1111101           | 414                      | 1111    | 114  | 1     | 1149291         | 110 111                                 | 118 150                                 | 111111                      |
| 1 | <del>-                                      </del> | 1/1/1/    |                   | 114                      | 101     | 1    | 1/    | 101             | 11/1/                                   | 11/2/12/                                | 11/1/1                      |
| 1 | PPICA                                              | 1011      | XX                | 11/                      | 401     | 11   | 1/    | 1 1 1 1 1 2 1 1 | 1///////                                | 1/2 / 1                                 | 11/2//                      |
| + | 111/5                                              | 1////     | 0                 | \$1                      | 1112    | 11:  | 1     | 17 3 4 0/ 3 4   | 1112111                                 | 1136131                                 | 1/19/1/                     |
| 1 | 1/1/5                                              | 7777      | Δ                 | 3/                       | 1910    | 111  | 0/    | 11101           | 1119111                                 | 1193111                                 | 1115111                     |
| 1 | 111113                                             | 11111     | 3                 | 50                       | 111     | 11:  | 3/    | 11811           | 11/57/1                                 | 1/1831 1                                | 1119011                     |
| + | 11111                                              | 171719111 | 6                 | 11/                      | 191     | 3/1  | 41    | 17 1 1 1 1      | 0110111                                 | 11/8/11/                                | 111111                      |
| 1 | 1/1/1                                              | 1111      | 41444             | 11                       | 1111    | a/1  | 17    | a) "\\          | 111111                                  | 11411                                   | 111111                      |
| + | 1011                                               | 1////     |                   | 111/                     | 1110    | 21   | 7     | 11 12 1 1       | 011111                                  | 111111                                  | 117111                      |
| 1 |                                                    | 01/1/     |                   | 11/1                     | 1111    | 11/  | 2     | 17 17 7         | 1/0/1/1                                 | 11/1/9/1                                | 9/1///                      |
| 1 | 1111                                               | 1////     | 44444             | 11/                      | 111     | 1    | 12    | 17-5-6-7        | 111111                                  | 17/1/1                                  | 1111111                     |
| 1 | 1112                                               | 1////     | +++++             | 19                       | 11/1    | 1    | 7     | 17 1 1          | 11/11/1                                 | 101111                                  | 011111                      |
| 1 | 1/1/11                                             | 1001      |                   | 114                      | 111     | 11   | 1     | 175             | 11111111                                | 119 19                                  | 111111                      |
|   | 1,9/11                                             | 1/1/1     | 411111            | 114                      | 11/1    | 1    | 1     | a1.             | 11/1/1/1/1                              | 10111                                   | 111111                      |
|   | 21/2                                               | 00/1      | 111111            | 1                        | 009     | 1    | 2.    | 1 1 1 1         | 11/1/21/1                               | 1111111                                 | 111111                      |
| 1 | 1111                                               | 1110      | 4114              |                          | 1111    | 1    | 1     | 7786156         | 11/1/11/                                | 179 111                                 | 1111111                     |
| _ | 1777                                               | 14111     |                   | 1.1                      | 111     | ,    | 1     | 176414          | 11/1/1/1/                               | 1111111                                 | 01/11/                      |
|   |                                                    | 91111     | 411111            |                          | 111     | 2    | 1     | 175315          | 11/1/1/                                 | 101111                                  | 011/11/                     |
| - | 1,120                                              | 27/1      |                   | 1.1.                     | 111     | 1    | 2     | 1 / 5 2 1 1 2   | 101111                                  | 111111                                  | 191111                      |
| 1 | 1111                                               | 1/1/      |                   | -11/                     | 111     | 1    |       | 19921           | 11/1/1/1/                               | 1//1//////                              | 11/1/1/1/                   |
| 1 | 1111                                               | 1911      |                   | 11/                      | 11/     | 1    | 9     | 17 1            | 11/1/1/1/1/                             |                                         | 11/11/11                    |
| 1 | 1112                                               | 1111      | 4114              | 11                       | 192     | 1    | 11    | 11 1 1          | 11/1/////////////////////////////////// |                                         | 1711171                     |
| 1 | 1111                                               | 0000      |                   | 1/1                      | 111     | 1    | 1     | 17 40 0         | 0 11 11 11 11                           | 1/1/1/1/1                               | 11/1/1/10                   |
| 1 | 11111                                              | 11111     |                   | 1/1                      | 111     | 1    | 1     | 12: 12 00       | 11/1/1/                                 | 111111                                  | 11111                       |