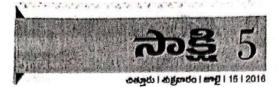

## డిగ్రీ కళాశాలలో ప్రత్యేక సర్టిఫికెట్ కోర్నులు

శిక్షణపై అవగాహాన ఇస్తున్న ప్రిన్సిపల్

నగరి: స్థానిక ప్రభుత్వ డిగ్రీ కళాశాలలో యూజీసీ అనుమతితో రెందు సర్టిఫికెట్ కోర్సులు ప్రారంభించినట్లు ప్రిన్సిపల్ డాక్టర్ రాజేంద్ర నాయుడు తెలిపారు. గురువారం కళాశాల వాణిజ్యశాస్త్ర విభాగం ఆధ్వర్యంలో వెబ్ డిజైనింగ్, కంప్యూటర్ సైన్ శాఖ ఆధ్వ ర్యంలో కంప్యూటర్ నెట్ వర్కింగ్ కోర్సులు ప్రారంభించారు. కోర్సుల కాలపరిమితీ ఆరు నెలలని తెలిపారు. రెగ్యులర్ డిగ్రీతో పాటు మారుతున్న కాలానికి అనుగుణంగా అవసరమైన నైపు డ్యాలను పెంచుకాని, ఉద్యోగ అవకాశాలు పొందడానికి ఈ కోర్సులు చాలా ఉపయోగపడత్వాయని అన్నారు. కార్యక్రమంలో ప్రత్యూరు డిగ్రీ కళాశాల బౌతికశాస్త్ర సీనియర్ అధ్యాపకులు డాక్టర్ బాలసుబ్రమణ్యం, కన్వీనర్ డాక్టర్ సలీం అధ్యాపకులు రాధయ్య, సుకుమార్ండ్లి, దేవకి, గంగయ్య, తిరుమలయ్య, ఈశ్వర్ండ్లి, యతేంద్ర, నరసింహులు, బాషా, నరసింహులు, విద్యార్ధులు పాల్గొన్నారు.

విద్యార్థులకు ధృవప్రణల కోర్సులు ఉపయోగం

ైనగరి. మ్యాస్ట్ మీడే: విద్యార్థులు సాధారణ కోర్సులతో పాటు అనుబం ధంగా దృవపడ్రాల కోర్సులను ఉపయోగించుకోవాలని స్థానిక ప్రభుత్వ డిగ్రీ, పీజీ కళాశాల ప్రిన్సిపల్ డా రాజెంద్రనాయుడు పేర్కొన్నారు. గురు వారం కళాశాలలో దృవపడ్రాల కోర్సులు ఎప్పారంఖోత్సవం సందర్భంగా ఆయన మాట్లడుతూ యూజీసీ అనుమరితో కళాశాలలో రెండు ప్రత్యేక కోర్సులు, నిర్వహిస్తున్నట్లు తెలిపారు. వాణిజ్య శిస్త్రం విభాగంలో వెజ్డ్ జైనింగ్, కంపూటర్ నెట్వర్కింగ్-కోర్సులు నిర్వహించనున్నట్లు తెలిపారు. ఈ కార్యక్రమంలో డా బాలస్ముబమణ్యం ఆచారి, డా సలీం, డా గంగయ్య, డా తిరుమలయ్య, ఈశ్వరరెడ్డి, డా నరశింహులు, డా మనోహర్ండ్డి, చేవకి, టి.నరశింహులు, డా బాషా, విద్యార్థులు పాల్గొన్నారు.

సమావేశంలో ప్రసంగీస్తున్న ప్రిన్ఫిపల్ డా.రాజేంద్రనాయుడు

Ref: 412060