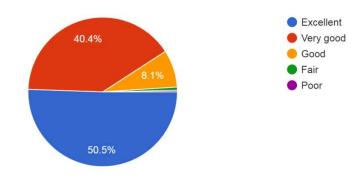

285 responses

20. The overall quality of teaching-learning process in your institute is very good. 285 responses

The last and the last of the last

Principal Govt. Degree College Nagari-517590, Chittoor Dist