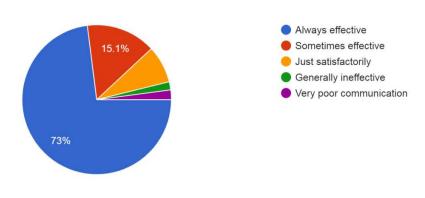

3. How well is the teacher able to communicate? 285 responses

4. The Teacher's approach to teaching can best be described as <sup>285</sup> responses