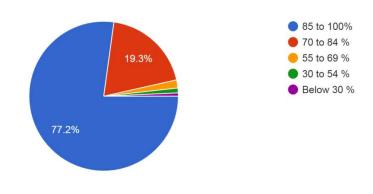

## Student Satisfaction Survey for year 2021-2022

1. How much of the syllabus was covered by the teacher <sup>285</sup> responses

2. How well did your teacher prepare for the classes? 285 responses